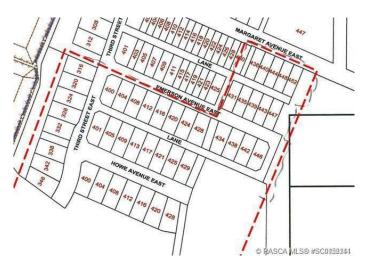

## \$64,500

0 Bedroom, 0.00 Bathroom, Land on 0.17 Acres

N/A, Duchess, Alberta

BUILD YOUR FUTURE! These lots are waiting for you to build your dream home. Fully serviced lots on various streets in the family friendly Village of Duchess. Take advantage of these affordably priced lots and enjoy the relaxed lifestyle of Duchess.

# **Community Information**

Address 400 Howe Avenue E

Subdivision N/A

City Duchess

County Newell, County of

Province Alberta
Postal Code T0J 0Z0

#### **Exterior**

Lot Description Corner Lot, Irregular Lot

Roof None
Construction None
Foundation None