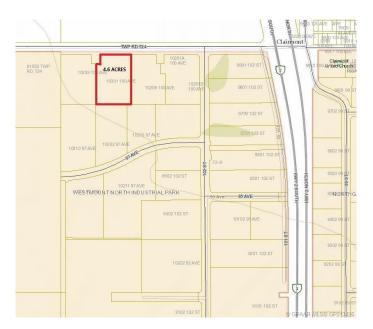

## \$1,104,000

0 Bedroom, 0.00 Bathroom, Land on 4.60 Acres

N/A, Clairmont, Alberta

4.60 Acre Industrial Lot located on the busy 100 Ave in Clairmont with great exposure to HWY 2 North. Zone RM-4 Highway Commercial.

## **Community Information**

Address 10301 100 Avenue

Subdivision N/A

City Clairmont

County Grande Prairie No. 1, County of

Province Alberta
Postal Code T0H 0W0