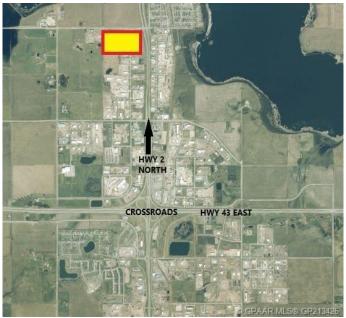

## \$1,104,000

0 Bedroom, 0.00 Bathroom, Land on 4.60 Acres

N/A, Clairmont, Alberta

4.60 Acre Industrial Lot located on the busy 100 Ave in Clairmont with great exposure to HWY 2 North. Zone RM-4 Highway Commercial.

## **Community Information**

Address 10301 100 Avenue

Subdivision N/A

City Clairmont

County Grande Prairie No. 1, County of

Province Alberta
Postal Code T0H 0W0