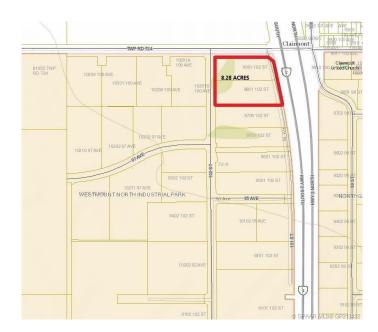

### \$3,993,000

0 Bedroom, 0.00 Bathroom, Land on 8.28 Acres

N/A, Clairmont, Alberta

8.28 Acres with direct exposure to the Highway [HWY 2 North]. This lot is Zoned RM-4 - HIGHWAY INDUSTRIAL. Located Directly beside the New Co-OP Card Lock Station.

## **Community Information**

Address 9801 102 Street

Subdivision N/A

City Clairmont

County Grande Prairie No. 1, County of

Province Alberta
Postal Code T0H 0W0

#### **Additional Information**

Date Listed December 18th, 2019

Days on Market 1935 Zoning RM-4