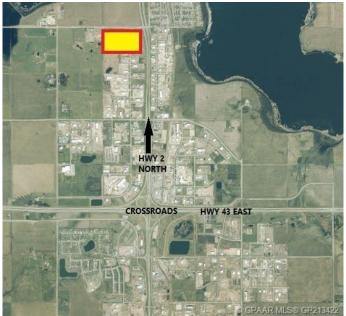

### \$3,993,000

0 Bedroom, 0.00 Bathroom, Land on 8.28 Acres

N/A, Clairmont, Alberta

8.28 Acres with direct exposure to the Highway [HWY 2 North]. This lot is Zoned RM-4 - HIGHWAY INDUSTRIAL. Located Directly beside the New Co-OP Card Lock Station.