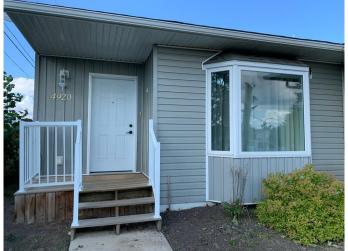

## \$600,000

2 Bedroom, 1.00 Bathroom, 3,690 sqft Multi-Family on 0.00 Acres

N/A, Grimshaw, Alberta

Investor Alert... This fourplex in Grimshaw is for sale. All 4 units have tenants. The Two outside units have a single attached garage, 1 bedroom, den, 1 full bath, and modern kitchen with open concept living room. The inside units have no garages, 2 bedrooms, larger outdoor yard space, 2 full baths, modern kitchen with open concept living area. This building is registered as a bare land condominium, and currently all four units are owned by the builder and rented out. Rent is \$1100.00 per month plus power, gas, telephone, television, tenants insurance and internet. Currently the Owner/Condo Corporation mows the grass, removes snow, garbage and pays water and sewer. All four units are rented and typically suit a senior tenant or couple. Call today to see this immaculate building. Great Location close to downtown so very convenient for tenants. This is the perfect senior option. Virtual tour of the 3rd unit (2nd form the East end) is now available. See the media section to view!

## **Exterior**

Lot Description Back Lane, Landscaped, Near Shopping Center

Roof Asphalt Shingle

Construction Vinyl Siding

Foundation Slab