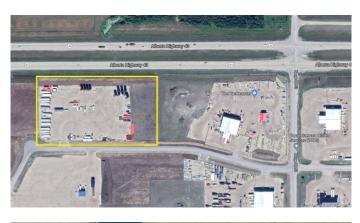

#### \$1,500,000

0 Bedroom, 0.00 Bathroom, Land on 8.50 Acres

N/A, Rural Grande Prairie No. 1, County of, Alberta

Industrial Lot ready for construction.

Developed lot is fenced and graveled. Great Highway Exposure! This lot is located east on HWY 43 and is a few quarters before Richie Brothers. Practically in town, this lot will be a very convenient place to situate your business. Zoning is RM-4.