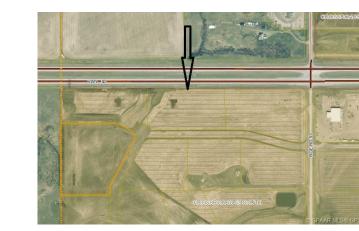

#### \$1,500,000

0 Bedroom, 0.00 Bathroom, Land on 8.50 Acres

N/A, Rural Grande Prairie No. 1, County of, Alberta

Industrial Lot ready for construction.

Developed lot is fenced and graveled. Great Highway Exposure! This lot is located east on HWY 43 and is a few quarters before Richie Brothers. Practically in town, this lot will be a very convenient place to situate your business. Zoning is RM-4.

# **Community Information**

| Address     | 5721072 Range Road 53                 |
|-------------|---------------------------------------|
| Subdivision | N/A                                   |
| City        | Rural Grande Prairie No. 1, County of |
| County      | Grande Prairie No. 1, County of       |
| Province    | Alberta                               |
| Postal Code | T8X 0N5                               |