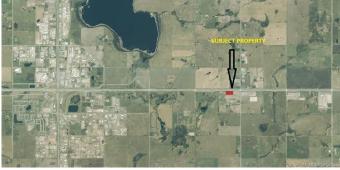

#### \$1,500,000

0 Bedroom, 0.00 Bathroom, Land on 8.50 Acres

N/A, Rural Grande Prairie No. 1, County of, Alberta

Industrial Lot ready for construction.

Developed lot is fenced and graveled. Great Highway Exposure! This lot is located east on HWY 43 and is a few quarters before Richie Brothers. Practically in town, this lot will be a very convenient place to situate your business. Zoning is RM-4.

# **Community Information**

| Address     | 5721072 Range Road 53                 |
|-------------|---------------------------------------|
| Subdivision | N/A                                   |
| City        | Rural Grande Prairie No. 1, County of |
| County      | Grande Prairie No. 1, County of       |
| Province    | Alberta                               |
| Postal Code | T8X 0N5                               |