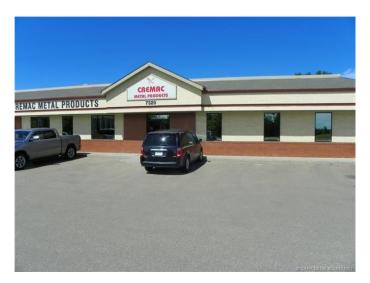

# \$13 - 3-7320 Johnstone Drive, Red Deer

MLS® #CA0171092

#### \$13

0 Bedroom, 0.00 Bathroom, Commercial on 0.00 Acres

Edgar Indus. Pk., Red Deer, Alberta

This is a excellent opportunity to locate your business in a high traffic area with great exposure to drive by traffic. The office space of 2,400 sq. ft. has a huge reception area as you come in the front door. There are 6 offices that 3 are large enough to be able to set up multiple work stations. There is a coffee/lunch room, staff washroom, staff change room. The shop is 6,000 sq. ft. with 3 bays and a large work area. The building has 400 amp/240 volt service. The bay doors are 12' wide x 14" height. The parking is expansive with 1-12 stalls on the front and 10 stalls down the north side of the building. There is a full compound in the rear of the building that is fenced/lights/power gate. The large storage tent(30'x70') in the compound stays with the property. The tent has a 20 ft. ceiling and a 14'x14' door with power for the lighting. This is well maintained property ready for a tenant to make it work for them.

# **Community Information**

Address 3-7320 Johnstone Drive

Subdivision Edgar Indus. Pk.

City Red Deer
County Red Deer
Province Alberta
Postal Code T4P 3Y6