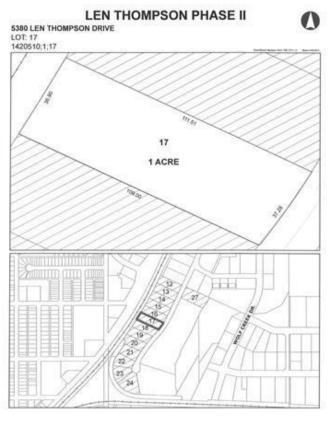

# \$225,000 - 5380 Len Thompson Drive, Lacombe

MLS® #CA0131979

### \$225,000

0 Bedroom, 0.00 Bathroom, Commercial on 1.00 Acres

Wolf Creek Industrial Park, Lacombe, Alberta

Len Thompson Industrial Park. New 15 acre industrial park strategically located in the heart of Lacombe's industrial area and will soon be home to Lacombe's new Public Works shop and yard site. Features highway exposure, access and visibility. Conveniently located next to major regional highways. Lots are zoned light industrial which provides for a large variety of permitted and discretionary uses. Subdivision is paved, shovel ready with street lights and services to lot. Currently lots are 1 to 1.5 acres in size but if you need to amalgamate 1 or more lots to make your business plan work that is easy to do. Come take a look at the City of Lacombe and its newest industrial subdivision where your business needs will be met and thrive for years to come. Note the City is also willing to look at selling a separate 7 to 10 acre parcel.

## **Community Information**

Address 5380 Len Thompson Drive

Subdivision Wolf Creek Industrial Park

City Lacombe
County Lacombe
Province Alberta

Postal Code T4L 2H3

### **Additional Information**

Date Listed April 3rd, 2018

Days on Market 2724

Zoning I1