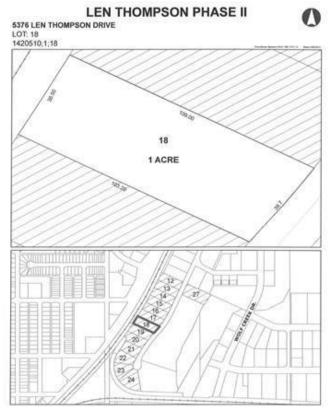

### \$225,000

0 Bedroom, 0.00 Bathroom, Commercial on 1.00 Acres

Wolf Creek Industrial Park, Lacombe, Alberta

Len Thompson Industrial Park. New 15 acre industrial park strategically located in the heart of Lacombe's industrial area and will soon be home to Lacombe's new Public Works shop and yard site. Features highway exposure, access and visibility. Conveniently located next to major regional highways. Lots are zoned light industrial which provides for a large variety of permitted and discretionary uses. Subdivision is paved, shovel ready with street lights and services to lot. Currently lots are 1 to 1.5 acres in size but if you need to amalgamate 1 or more lots to make your business plan work that is easy to do. Come take a look at the City of Lacombe and its newest industrial subdivision where your business needs will be met and thrive for years to come. Note the City is also willing to look at selling a separate 7 to 10 acre parcel.

# **Community Information**

Address 5376 Len Thompson Drive

Subdivision Wolf Creek Industrial Park

City Lacombe
County Lacombe
Province Alberta

Postal Code T4L 2H3