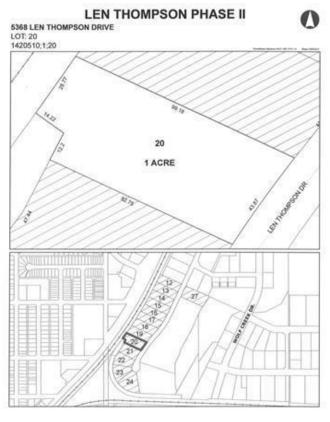

# \$225,000 - 5368 Len Thompson Drive, Lacombe

MLS® #CA0131976

### \$225,000

0 Bedroom, 0.00 Bathroom, Commercial on 1.00 Acres

Wolf Creek Industrial Park, Lacombe, Alberta

Len Thompson Industrial Park. New 15 acre industrial park strategically located in the heart of Lacombe's industrial area and will soon be home to Lacombe's new Public Works shop and yard site. Features highway exposure, access and visibility. Conveniently located next to major regional highways. Lots are zoned light industrial which provides for a large variety of permitted and discretionary uses. Subdivision is paved, shovel ready with street lights and services to lot. Currently lots are 1 to 1.5 acres in size but if you need to amalgamate 1 or more lots to make your business plan work that is easy to do. Come take a look at the City of Lacombe and its newest industrial subdivision where your business needs will be met and thrive for years to come. Note the City is also willing to look at selling a separate 7 to 10 acre parcel.

## **Community Information**

Address 5368 Len Thompson Drive

Subdivision Wolf Creek Industrial Park

T4L 2H3

City Lacombe
County Lacombe
Province Alberta

**Exterior** 

Postal Code

Lot Description Irregular Lot

### **Additional Information**

Date Listed April 3rd, 2018

Days on Market 2708

Zoning I1