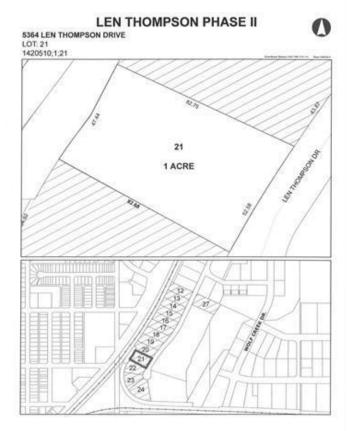

# \$225,000 - 5364 Len Thompson Drive, Lacombe

MLS® #CA0131975

#### \$225,000

0 Bedroom, 0.00 Bathroom, Commercial on 1.00 Acres

Wolf Creek Industrial Park, Lacombe, Alberta

Len Thompson Industrial Park. New 15 acre industrial park strategically located in the heart of Lacombe's industrial area and will soon be home to Lacombe's new Public Works shop and yard site. Features highway exposure, access and visibility. Conveniently located next to major regional highways. Lots are zoned light industrial which provides for a large variety of permitted and discretionary uses. Subdivision is paved, shovel ready with street lights and services to lot. Currently lots are 1 to 1.5 acres in size but if you need to amalgamate 1 or more lots to make your business plan work that is easy to do. Come take a look at the City of Lacombe and its newest industrial subdivision where your business needs will be met and thrive for years to come. Note the City is also willing to look at selling a separate 7 to 10 acre parcel.

### **Community Information**

Address

5364 Len Thompson Drive

| Subdivision | Wolf Creek Industrial Park |
|-------------|----------------------------|
| City        | Lacombe                    |
| County      | Lacombe                    |
| Province    | Alberta                    |
| Postal Code | T4L 2H3                    |