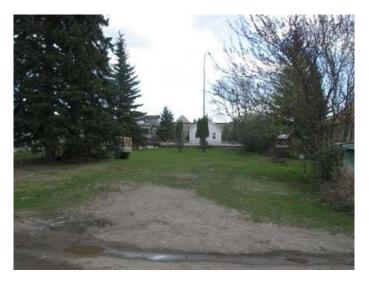

### \$110,000

0 Bedroom, 0.00 Bathroom, Land on 0.16 Acres

N/A, Edson, Alberta

7,000 sq. ft. vacant commercial lot on Highway 16 Westbound. This property would offer excellent highway exposure. With back alley access you can have parking at the rear of the property. Local improvement charge is \$553.48 and goes to 2034.

#### **Exterior**

Exterior Features Dog Run

Lot Description Back Lane, City Lot, Lawn, Landscaped, Rectangular Lot, Cleared,

Standard Shaped Lot