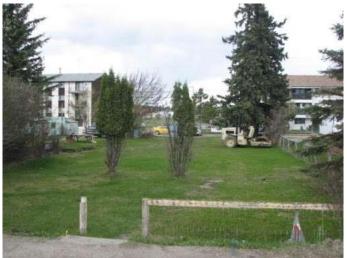

### \$110,000

0 Bedroom, 0.00 Bathroom, Land on 0.16 Acres

N/A, Edson, Alberta

7,000 sq. ft. vacant commercial lot on Highway 16 Westbound. This property would offer excellent highway exposure. With back alley access you can have parking at the rear of the property. Local improvement charge is \$553.48 and goes to 2034.

#### **Exterior**

Exterior Features Dog Run

Lot Description Back Lane, City Lot, Lawn, Landscaped, Rectangular Lot, Cleared,

Standard Shaped Lot