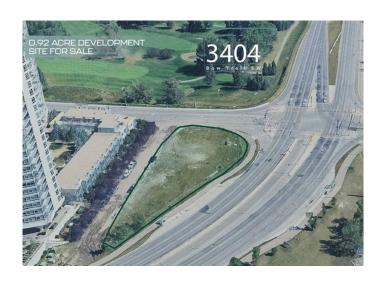

### \$3,400,000

0 Bedroom, 0.00 Bathroom, Land on 0.92 Acres

Spruce Cliff, Calgary, Alberta

Click brochure link for more details.

Strategically situated in a prime location, this site offers high-visibility and exposure to Bow Trail, making it a rare opportunity for investors and owner-users seeking a prime development site.

#### **Essential Information**

MLS® # A2213750 Price \$3,400,000

Bathrooms 0.00 Acres 0.92 Type Land

Sub-Type Commercial Land

Status Active

## **Community Information**

Address 3404 Bow Trail Sw

Subdivision Spruce Cliff

City Calgary
County Calgary
Province Alberta
Postal Code T3C 2E6