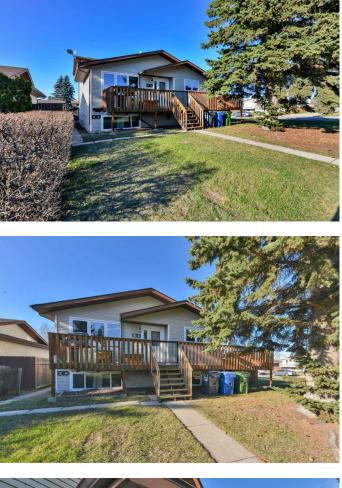

#### \$459,000

5 Bedroom, 2.00 Bathroom, 1,668 sqft Residential on 0.12 Acres

Glendale Park Estates, Red Deer, Alberta

Welcome to this meticulously and beautifully maintained Legal Duplex featuring a fully separate lower level suite with private yard!, A prime investment opportunity with tenants already in place who would love to stay. This fully tenanted property is uniquely built allowing each suite to have 2 levels. As you enter the main level from the large out door south deck, you're greeted by a bright, open-concept living space that seamlessly flows into a spacious kitchenâ€"perfect for entertaining or comfortable family living. The kitchen has upgraded stainless steel appliances, a large island with seating, elegant grey cabinetry, and a complimentary tiled backsplash. Conveniently tucked off the kitchen is a stacked washer/dryer for added functionality. Upstairs, you'll find three generously sized bedrooms and a modern 5-piece bathroom featuring his and hers sinks, a beautifully tiled tub/shower combo, and sleek tiled flooring. The entire upper level is recently finished with durable vinyl plank flooring, giving it a clean and contemporary look. Tenants are month to month and would like to stay

## Exterior

| Exterior Features | Balcony, Storage, Playground       |
|-------------------|------------------------------------|
| Lot Description   | Back Lane, Back Yard, Landscaped   |
| Roof              | Asphalt Shingle                    |
| Construction      | Concrete, Vinyl Siding, Wood Frame |
| Foundation        | Poured Concrete                    |