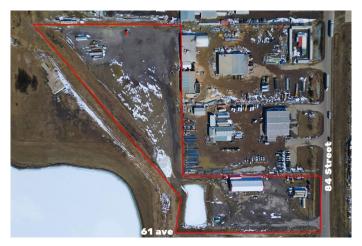

### \$4,630,000

0 Bedroom, 0.00 Bathroom, Commercial on 9.92 Acres

Shepard Industrial, Calgary, Alberta

Exceptional 9.92-acre industrial yard with high visibility along Stoney Trail and 61 Avenue SE. Zoned I-G (Industrial â€" General), this versatile property supports a wide range of industrial and commercial uses. The site is graveled with a solid base of 8â€"9 inches of pit run topped with 12 inches of recycled gravel. Features include a 26-foot roll-across gate, 1% overland drainage slope to the southwest, and partial servicing with electricity and telephone. There is potential for subdivision under a bare land condominium plan, offering flexibility for future development. Ideally located just 500 meters from Stoney Trail and minutes from Glenmore Trail, with access from both 84 Street and 61 Avenue SE.