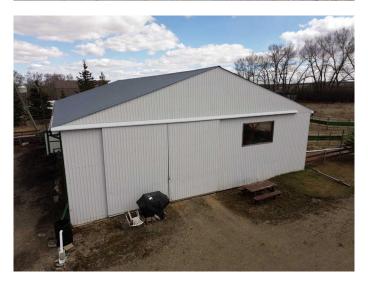

## \$405,000

0 Bedroom, 0.00 Bathroom, Land on 4.53 Acres

NONE, Rural Red Deer County, Alberta

Come join us in the country!! Build your dream home on this 4.53-acre parcel located just minutes from Red Deer, Innisfail, and Penhold. This acreage parcel offers an insulated & heated 50'X80' shop space, heated by overhead natural gas radiant heaters. The shop also has a 12'X19.5' sliding door access and two smaller door accesses on the east and north sides of the building, 100amp panel with 30amp plug and multiple outlets throughout, floor sump and precast holes to erect a gantry or pipe bending unit or anything you can dream of offering great versatility to the imaginative buyer. Mature trees & shrubs surround the yard space providing shelter and privacy, a large 50'x90' garden plot is situated in the north corner of the yard site, allowing for partial hail protection from the large trees to the north and sun to wash over the garden space all afternoon. The property features security gates & is fully fenced with cross fencing to rotate a modest pasturing of small livestock or a few cattle or horses. There's a modular pad space ready that measures 70' X 27' and has a gas line ready at the plot, power nearby, as well as a newer drilled well that would require a pump and power to operate. Most of the supplies & tools, on the property are up for negotiation. This property offers a perfect space to build or bring your perfect home to establish roots and expand your horizons in a cute, cozy country