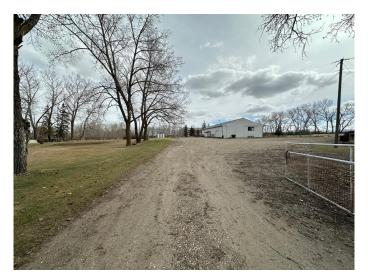

## \$405,000

0 Bedroom, 0.00 Bathroom, Land on 4.53 Acres

NONE, Rural Red Deer County, Alberta

Come join us in the country!! Build your dream home on this 4.53-acre parcel located just minutes from Red Deer, Innisfail, and Penhold. This acreage parcel offers an insulated & heated 50'X80' shop space, heated by overhead natural gas radiant heaters. The shop also has a 12'X19.5' sliding door access and two smaller door accesses on the east and north sides of the building, 100amp panel with 30amp plug and multiple outlets throughout, floor sump and precast holes to erect a gantry or pipe bending unit or anything you can dream of offering great versatility to the imaginative buyer. Mature trees & shrubs surround the yard space providing shelter and privacy, a large 50'x90' garden plot is situated in the north corner of the yard site, allowing for partial hail protection from the large trees to the north and sun to wash over the garden space all afternoon. The property features security gates & is fully fenced with cross fencing to rotate a modest pasturing of small livestock or a few cattle or horses. There's a modular pad space ready that measures 70' X 27' and has a gas line ready at the plot, power nearby, as well as a newer drilled well that would require a pump and power to operate. Most of the supplies & tools, on the property are up for negotiation. This property offers a perfect space to build or bring your perfect home to establish roots and expand your horizons in a cute, cozy country