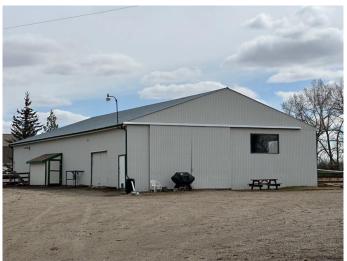

## \$405,000

0 Bedroom, 0.00 Bathroom, Land on 4.53 Acres

NONE, Rural Red Deer County, Alberta

Come join us in the country!! Build your dream home on this 4.53-acre parcel located just minutes from Red Deer, Innisfail, and Penhold. This acreage parcel offers an insulated & heated 50'X80' shop space, heated by overhead natural gas radiant heaters. The shop also has a 12'X19.5' sliding door access and two smaller door accesses on the east and north sides of the building, 100amp panel with 30amp plug and multiple outlets throughout, floor sump and precast holes to erect a gantry or pipe bending unit or anything you can dream of offering great versatility to the imaginative buyer. Mature trees & shrubs surround the yard space providing shelter and privacy, a large 50'x90' garden plot is situated in the north corner of the yard site, allowing for partial hail protection from the large trees to the north and sun to wash over the garden space all afternoon. The property features security gates & is fully fenced with cross fencing to rotate a modest pasturing of small livestock or a few cattle or horses. There's a modular pad space ready that measures 70' X 27' and has a gas line ready at the plot, power nearby, as well as a newer drilled well that would require a pump and power to operate. Most of the supplies & tools, on the property are up for negotiation. This property offers a perfect space to build or bring your perfect home to establish roots and expand your horizons in a cute, cozy country