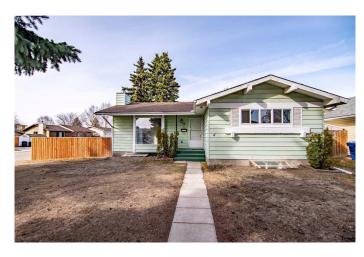

# \$370,000 - 4 Hart Crescent, Red Deer

MLS® #A2212654

#### \$370,000

5 Bedroom, 3.00 Bathroom, 1,351 sqft Residential on 0.15 Acres

Highland Green Estates, Red Deer, Alberta

Versatile CORNER LOT BUNGALOW with SEPARATE ENTRANCE BASEMENT -READY TO RENT! Welcome to this FULLY FINISHED and freshly updated gem tucked away in a quiet area â€" perfect for families, investors, or anyone looking for flexible living space. This bungalow features 5 bedrooms in total â€" 3 up and 2 OVERSIZED bedrooms down, offering a spacious and practical layout. The main floor has been refreshed with new vinyl plank and carpet, fresh paint, some new windows, and a bright, open feel throughout. Big-ticket items like the furnace and hot water tank were replaced in 2021 for added peace of mind. The primary bedroom includes a private 2-piece ensuite, and both the dining area and back bedroom feature patio doors leading to two separate decks â€" one covered, one open â€" perfect for relaxing or entertaining. Downstairs is where THE VALUE SHINES â€" a fully finished basement with a separate entrance, ideal for extended family or as a ready-to-rent basement. It includes 2 large bedrooms, a 3-piece bath, a bright family room, and a bonus room for storage or office use. Oversized windows fill the space with NATURAL LIGHT. Outside, enjoy a newer fence and ample parking in the back. Located close to schools, shopping, and all amenities, this one is move-in ready with quick possession available!