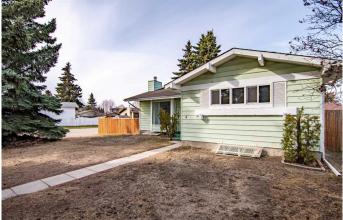

# \$370,000 - 4 Hart Crescent, Red Deer

MLS® #A2212654

#### \$370,000

5 Bedroom, 3.00 Bathroom, 1,351 sqft Residential on 0.15 Acres

Highland Green Estates, Red Deer, Alberta

Versatile CORNER LOT BUNGALOW with SEPARATE ENTRANCE BASEMENT -READY TO RENT! Welcome to this FULLY FINISHED and freshly updated gem tucked away in a quiet area â€" perfect for families, investors, or anyone looking for flexible living space. This bungalow features 5 bedrooms in total â€" 3 up and 2 OVERSIZED bedrooms down, offering a spacious and practical layout. The main floor has been refreshed with new vinyl plank and carpet, fresh paint, some new windows, and a bright, open feel throughout. Big-ticket items like the furnace and hot water tank were replaced in 2021 for added peace of mind. The primary bedroom includes a private 2-piece ensuite, and both the dining area and back bedroom feature patio doors leading to two separate decks â€" one covered, one open â€" perfect for relaxing or entertaining. Downstairs is where THE VALUE SHINES â€" a fully finished basement with a separate entrance, ideal for extended family or as a ready-to-rent basement. It includes 2 large bedrooms, a 3-piece bath, a bright family room, and a bonus room for storage or office use. Oversized windows fill the space with NATURAL LIGHT. Outside, enjoy a newer fence and ample parking in the back. Located close to schools, shopping, and all amenities, this one is move-in ready with quick possession available!