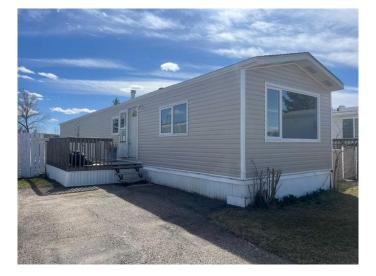

#### \$65,000

3 Bedroom, 1.00 Bathroom, 842 sqft Mobile on 0.00 Acres

Bridge Villa Estates, Lethbridge, Alberta

Mobile home waiting to be finished! Price reflects the current condition on the mobile home. Brand new siding, newer shingles, new windows and the interior has a new sub floor and mostly drywalled. Your opportunity awaits for you to finish it to your style and taste.

Type Mobile

Sub-Type Mobile

Style Single Wide Mobile Home

Status Active

#### **Exterior**

Roof Asphalt Shingle

Foundation Piling(s)