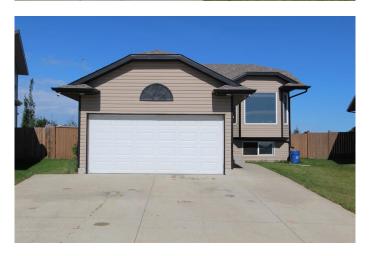

## \$385,000

4 Bedroom, 2.00 Bathroom, 902 sqft Residential on 0.15 Acres

Willow Springs, Sylvan Lake, Alberta

Located in Sylvan Lake in a quiet community close to most amenities, community parks, walking/biking trails with easy access to most commuter road and highways is where this home is located. Main floor hosts 2 good sized bedrooms, a 4pce bath, spacious living room, convenient dining area plus a very spacious oak kitchen featuring plenty of counter space, storage and eating bar. Step outside from the kitchen and enjoy the large pressure treated sundeck, RV parking, garden area and as a bonus a panoramic view to the West country. The lower level if finished with two bedrooms( no closets), family room, laundry area and 3pce bath. The attached garage is fully finished. If you are looking for a home in a great area that needs some workâ€lthis, is it!