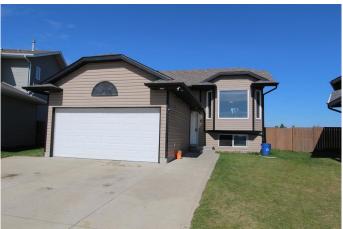

## \$385,000

4 Bedroom, 2.00 Bathroom, 902 sqft Residential on 0.15 Acres

Willow Springs, Sylvan Lake, Alberta

Located in Sylvan Lake in a quiet community close to most amenities, community parks, walking/biking trails with easy access to most commuter road and highways is where this home is located. Main floor hosts 2 good sized bedrooms, a 4pce bath, spacious living room, convenient dining area plus a very spacious oak kitchen featuring plenty of counter space, storage and eating bar. Step outside from the kitchen and enjoy the large pressure treated sundeck, RV parking, garden area and as a bonus a panoramic view to the West country. The lower level if finished with two bedrooms( no closets), family room, laundry area and 3pce bath. The attached garage is fully finished. If you are looking for a home in a great area that needs some workâ€lthis, is it!