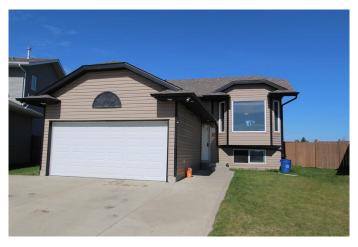

## \$385,000

4 Bedroom, 2.00 Bathroom, 902 sqft Residential on 0.15 Acres

Willow Springs, Sylvan Lake, Alberta

Located in Sylvan Lake in a quiet community close to most amenities, community parks, walking/biking trails with easy access to most commuter road and highways is where this home is located. Main floor hosts 2 good sized bedrooms, a 4pce bath, spacious living room, convenient dining area plus a very spacious oak kitchen featuring plenty of counter space, storage and eating bar. Step outside from the kitchen and enjoy the large pressure treated sundeck, RV parking, garden area and as a bonus a panoramic view to the West country. The lower level if finished with two bedrooms( no closets), family room, laundry area and 3pce bath. The attached garage is fully finished. If you are looking for a home in a great area that needs some workâ€lthis, is it!