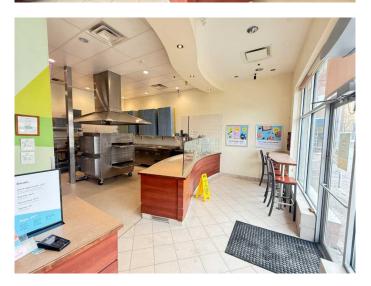

### \$349,900

0 Bedroom, 0.00 Bathroom, Commercial on 0.00 Acres

Sherwood, Calgary, Alberta

This well-established pizza restaurant franchise in northern Calgary presents an exceptional opportunity for prospective buyers. With 16 years of successful operation in a high-traffic shopping center, it stands as the only pizza restaurant in the plaza, ensuring a steady flow of loyal customers. Boasting high sales volume, driven by a robust delivery service catering to a large customer base daily, this business is a proven success. Its prime location offers significant foot traffic and visibility, making it a popular choice for both dine-in and takeout patrons. As part of a reputable franchise, the restaurant benefits from strong brand recognition and customer loyalty, cultivated over its long-standing presence in the community. With growing demand for quick-service dining and take out, there is ample opportunity for further growth and expansion, particularly in delivery services. This is a perfect chance to invest in a thriving business within Calgary's dynamic food scene, offering a solid foundation and a promising future.