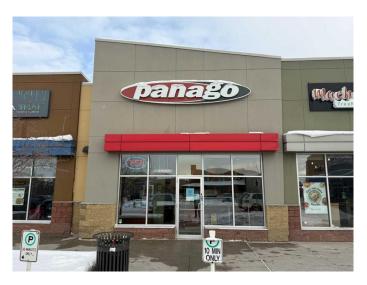

### \$349,900

0 Bedroom, 0.00 Bathroom, Commercial on 0.00 Acres

Sherwood, Calgary, Alberta

This well-established pizza restaurant franchise in northern Calgary presents an exceptional opportunity for prospective buyers. With 16 years of successful operation in a high-traffic shopping center, it stands as the only pizza restaurant in the plaza, ensuring a steady flow of loyal customers. Boasting high sales volume, driven by a robust delivery service catering to a large customer base daily, this business is a proven success. Its prime location offers significant foot traffic and visibility, making it a popular choice for both dine-in and takeout patrons. As part of a reputable franchise, the restaurant benefits from strong brand recognition and customer loyalty, cultivated over its long-standing presence in the community. With growing demand for quick-service dining and take out, there is ample opportunity for further growth and expansion, particularly in delivery services. This is a perfect chance to invest in a thriving business within Calgary's dynamic food scene, offering a solid foundation and a promising future.