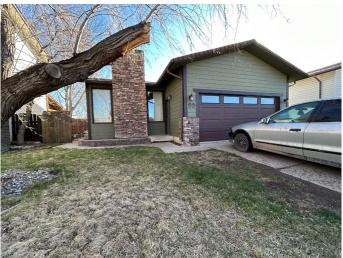

# \$429,900 - 80 Cambridge Road W, Lethbridge

MLS® #A2212254

### \$429,900

5 Bedroom, 3.00 Bathroom, 1,287 sqft Residential on 0.13 Acres

Varsity Village, Lethbridge, Alberta

Check this one out! First time on the market! This one owner home has been loved from the beginning! A bungalow boasting almost 1300 ft.² with three bedrooms up and another two down. Makes this a perfect home for family or for revenue! Double attached garage, spacious rooms and so much more make this a winner! Conveniently located just a block off of Nicolas Sharon Park!