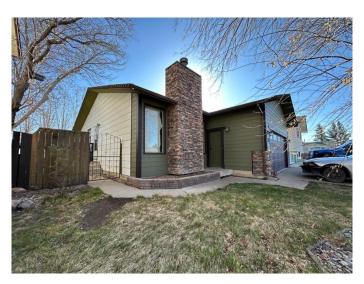

# \$429,900 - 80 Cambridge Road W, Lethbridge

MLS® #A2212254

### \$429,900

5 Bedroom, 3.00 Bathroom, 1,287 sqft Residential on 0.13 Acres

Varsity Village, Lethbridge, Alberta

Check this one out! First time on the market! This one owner home has been loved from the beginning! A bungalow boasting almost 1300 ft.² with three bedrooms up and another two down. Makes this a perfect home for family or for revenue! Double attached garage, spacious rooms and so much more make this a winner! Conveniently located just a block off of Nicolas Sharon Park!