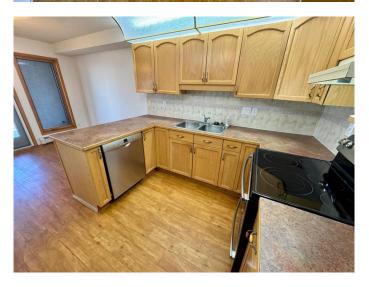

# \$349,000

1 Bedroom, 2.00 Bathroom, 1,130 sqft Residential on 6.38 Acres

Downtown, Lethbridge, Alberta

Very bright and open 1 bed plus Den condo that's been freshly painted and meticulously maintained! 232 River ridge features a spacious kitchen with lots of counter space and a nice size dining area. The living room has a lovely gas fireplace and there plenty of room on that shady balcony to enjoy the summer evenings. The den is a very flexible space that's perfect for hobbies, an office or for your guests to enjoy. The Primary bedroom is also a nice size with a full ensuite with walk in shower. The walk in closet is huge! River Ridge is maintenance free adult living at its finest with premium amenities such as the Indoor Pool, Exercise room, party room, guest suites and even a car wash close to your underground secured parking space!

#### Interior

Interior Features Ceiling Fan(s), No Smoking Home

Appliances Dishwasher, Electric Stove, Microwave, Refrigerator, Wall/Window Air

Conditioner

Heating Hot Water
Cooling Wall Unit(s)

Fireplace Yes