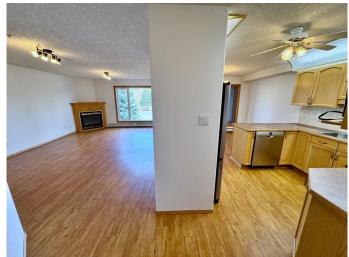

# \$349,000

1 Bedroom, 2.00 Bathroom, 1,130 sqft Residential on 6.38 Acres

Downtown, Lethbridge, Alberta

Very bright and open 1 bed plus Den condo that's been freshly painted and meticulously maintained! 232 River ridge features a spacious kitchen with lots of counter space and a nice size dining area. The living room has a lovely gas fireplace and there plenty of room on that shady balcony to enjoy the summer evenings. The den is a very flexible space that's perfect for hobbies, an office or for your guests to enjoy. The Primary bedroom is also a nice size with a full ensuite with walk in shower. The walk in closet is huge! River Ridge is maintenance free adult living at its finest with premium amenities such as the Indoor Pool, Exercise room, party room, guest suites and even a car wash close to your underground secured parking space!

#### Interior

Interior Features Ceiling Fan(s), No Smoking Home

Appliances Dishwasher, Electric Stove, Microwave, Refrigerator, Wall/Window Air

Conditioner

Heating Hot Water
Cooling Wall Unit(s)

Fireplace Yes

# of Fireplaces 1

Fireplaces Gas