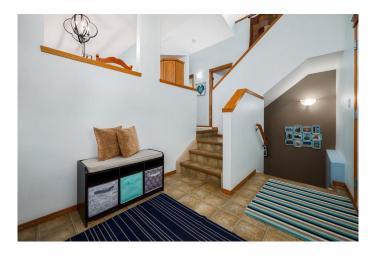

# \$450,000

3 Bedroom, 2.00 Bathroom, 1,218 sqft Residential on 0.10 Acres

SW Southridge, Medicine Hat, Alberta

This lovely modified walkout bi-level offers a unique and functional floor plan in an unbeatable locationâ€"just steps from parks, walking paths, and schools. Nestled on a quiet street and backing onto a peaceful green space, this inviting home offers comfort, privacy, and a connection to natureâ€"perfect for any season of life. Inside, you'II be welcomed by a spacious front entryway that sets the tone for the thoughtfully designed interior. The bright and open kitchen features a central island and direct access to the upper deckâ€"a perfect spot to enjoy your morning coffee or wind down in the evening. The main level also includes a 4 pc bathroom and 2 comfortable bedrooms, including the primary suite with double closets. Upstairs, the large vaulted family room above the garage adds even more living space. Up a few steps there is also a bonus space, offering a flexible area that could easily serve as a home office, gym, or playroomâ€"whatever suits your lifestyle. Downstairs, the fully developed walkout basement includes a third bedroom, a cozy family room, a second full bathroom, laundry, and generous storage. The walkout patio is a peaceful place to entertain or simply watch the kids play in the backyard. The home also includes an insulated and drywalled double attached garage. Low-maintenance landscaping enhances both the front and back yards, with rock detailing in the front and a handy storage shed in the back. Various recent updates add a fresh touch while