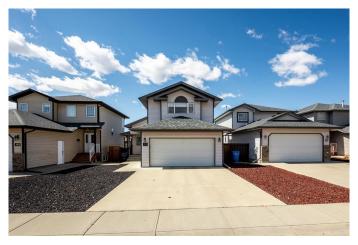

# \$450,000

3 Bedroom, 2.00 Bathroom, 1,218 sqft Residential on 0.10 Acres

SW Southridge, Medicine Hat, Alberta

This lovely modified walkout bi-level offers a unique and functional floor plan in an unbeatable locationâ€"just steps from parks, walking paths, and schools. Nestled on a quiet street and backing onto a peaceful green space, this inviting home offers comfort, privacy, and a connection to natureâ€"perfect for any season of life. Inside, you'II be welcomed by a spacious front entryway that sets the tone for the thoughtfully designed interior. The bright and open kitchen features a central island and direct access to the upper deckâ€"a perfect spot to enjoy your morning coffee or wind down in the evening. The main level also includes a 4 pc bathroom and 2 comfortable bedrooms, including the primary suite with double closets. Upstairs, the large vaulted family room above the garage adds even more living space. Up a few steps there is also a bonus space, offering a flexible area that could easily serve as a home office, gym, or playroomâ€"whatever suits your lifestyle. Downstairs, the fully developed walkout basement includes a third bedroom, a cozy family room, a second full bathroom, laundry, and generous storage. The walkout patio is a peaceful place to entertain or simply watch the kids play in the backyard. The home also includes an insulated and drywalled double attached garage. Low-maintenance landscaping enhances both the front and back yards, with rock detailing in the front and a handy storage shed in the back. Various recent updates add a fresh touch while