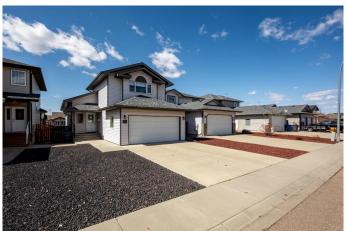

# \$450,000

3 Bedroom, 2.00 Bathroom, 1,218 sqft Residential on 0.10 Acres

SW Southridge, Medicine Hat, Alberta

This lovely modified walkout bi-level offers a unique and functional floor plan in an unbeatable locationâ€"just steps from parks, walking paths, and schools. Nestled on a quiet street and backing onto a peaceful green space, this inviting home offers comfort, privacy, and a connection to natureâ€"perfect for any season of life. Inside, you'II be welcomed by a spacious front entryway that sets the tone for the thoughtfully designed interior. The bright and open kitchen features a central island and direct access to the upper deckâ€"a perfect spot to enjoy your morning coffee or wind down in the evening. The main level also includes a 4 pc bathroom and 2 comfortable bedrooms, including the primary suite with double closets. Upstairs, the large vaulted family room above the garage adds even more living space. Up a few steps there is also a bonus space, offering a flexible area that could easily serve as a home office, gym, or playroomâ€"whatever suits your lifestyle. Downstairs, the fully developed walkout basement includes a third bedroom, a cozy family room, a second full bathroom, laundry, and generous storage. The walkout patio is a peaceful place to entertain or simply watch the kids play in the backyard. The home also includes an insulated and drywalled double attached garage. Low-maintenance landscaping enhances both the front and back yards, with rock detailing in the front and a handy storage shed in the back. Various recent updates add a fresh touch while