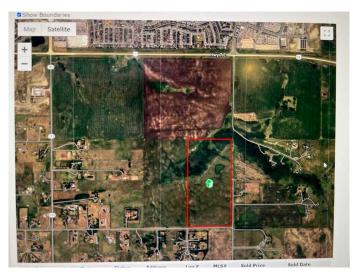

#### \$3,190,000

0 Bedroom, 0.00 Bathroom, Land on 78.78 Acres

NONE, Rural Foothills County, Alberta

First time offered ! Here is a 79+- acre parcel that adjacent to Town of Okotoks south border. Yes its Adjacent to and is agricultural land !! This is a sweet gem for someone to hold, build a Spectacular home and live close to convenience, but far enough away for privacy. Not only is this offered but the quarter between Hwy 7 (straight south of Home Depot in Okotoks across HWY 7 ) is also for sale which borders the north property line of this subject land !! . A ton of opportunity here for a smart developer, or someone who wants to enjoy a very large piece of land minutes from Okotoks.!! (.5 mile south!!) Future plans could see the most amazing parcels of land become something very special. This 78.78 parcel that is up for sale is absolutely breath taking!! Check out the mapping and drone photos. A ton of trees and a ton of character... this land is the best kept secret in the county !! Access this land from 402 Ave just south of Okotoks off hwy 783, go to your east for only 3/4 mile and see land on your left (north). There are 2 parcels of 78-80 acres beside each other. Subject parcel is to the east. Road allowance adjacent to the land on the east boarder allows access to drive down into a little area to view a portion of this beautiful land. Trees, rolling land, pasture, hayland, views, option to purchase more land . This piece is enhanced by a natural spring, trees, and 55 acres of hay land planted w/ 25% alfalfa, the rest Orchard grass and Brome . So many options for you ! Not only is it bordering Town of Okotoks lands,

it is also a chance to own A large piece of Alberta land that has been nurtured, managed and protected for years. This isn't just development land.. this could be your holding property for years to come . Holding property bordering one of the most popular communities that is just south of Calgary !! Okotoks population is around 37,550!! and growing !! Beautiful homes are being constructed by Luxury builders and Okotoks continues to grow. This Town offers a wonderful community with all amenities available !! This land is .5 a mile away from Home Depot, Cosco, Save on Foods, and a whole plaza full of top end stores . Development ideas are endless.. but so is a nice piece of gorgeous property with a dream home constructed with full privacy !! and ONE minute to Okotoks !!! Okotoks is a 10 min drive to Calgary!! Super excited to offer this land for sale, for the opportunity going any which way is incredible !! For the right buyer this property is a gem. See mapping in photo section of listing.