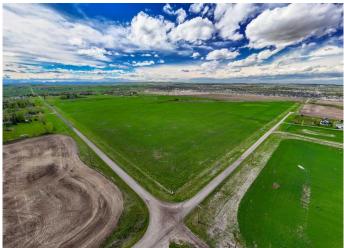

#### \$3,190,000

0 Bedroom, 0.00 Bathroom, Land on 78.78 Acres

NONE, Rural Foothills County, Alberta

First time offered ! Here is a 79+- acre parcel that adjacent to Town of Okotoks south border. Yes its Adjacent to and is agricultural land !! This is a sweet gem for someone to hold, build a Spectacular home and live close to convenience, but far enough away for privacy. Not only is this offered but the quarter between Hwy 7 (straight south of Home Depot in Okotoks across HWY 7 ) is also for sale which borders the north property line of this subject land !! . A ton of opportunity here for a smart developer, or someone who wants to enjoy a very large piece of land minutes from Okotoks.!! (.5 mile south!!) Future plans could see the most amazing parcels of land become something very special. This 78.78 parcel that is up for sale is absolutely breath taking!! Check out the mapping and drone photos. A ton of trees and a ton of character... this land is the best kept secret in the county !! Access this land from 402 Ave just south of Okotoks off hwy 783, go to your east for only 3/4 mile and see land on your left (north). There are 2 parcels of 78-80 acres beside each other. Subject parcel is to the east. Road allowance adjacent to the land on the east boarder allows access to drive down into a little area to view a portion of this beautiful land. Trees, rolling land, pasture, hayland, views, option to purchase more land . This piece is enhanced by a natural spring, trees, and 55 acres of hay land planted w/ 25% alfalfa, the rest Orchard grass and Brome . So many options for you ! Not only is it bordering Town of Okotoks lands,

it is also a chance to own A large piece of Alberta land that has been nurtured, managed and protected for years. This isn't just development land.. this could be your holding property for years to come . Holding property bordering one of the most popular communities that is just south of Calgary !! Okotoks population is around 37,550!! and growing !! Beautiful homes are being constructed by Luxury builders and Okotoks continues to grow. This Town offers a wonderful community with all amenities available !! This land is .5 a mile away from Home Depot, Cosco, Save on Foods, and a whole plaza full of top end stores . Development ideas are endless.. but so is a nice piece of gorgeous property with a dream home constructed with full privacy !! and ONE minute to Okotoks !!! Okotoks is a 10 min drive to Calgary!! Super excited to offer this land for sale, for the opportunity going any which way is incredible !! For the right buyer this property is a gem. See mapping in photo section of listing.