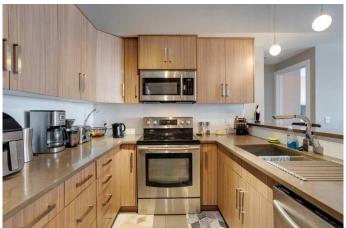

## \$355,000

2 Bedroom, 2.00 Bathroom, 941 sqft Residential on 0.00 Acres

Crescent Heights, Calgary, Alberta

Spacious and modern open concept layout with both bedrooms conveniently located on opposite sides of the unit. 9' ceilings and large windows allow for sunshine to beam through. Gorgeous open kitchen features quartz counters, undermount sink, stainless steel appliances, a raised eating bar and a pantry. Tile and hardwood flooring throughout - no carpet in this unit. Both bedrooms are spacious and come with walk-through closets and full ensuites also with quartz counters. The laundry room has ample space for additional storage and a front loading washer and dryer. Enjoy your morning coffee on your east-facing balcony. One underground titled parking stall completes this unit. Within walking distance you'll find yourself downtown, near the river, parks, unique small businesses and much more!

#### Interior

Interior Features Quartz Counters

Appliances Dishwasher, Dryer, Microwave Hood Fan, Refrigerator, Stove(s),

Washer, Window Coverings

Heating Natural Gas, Radiant

Cooling None