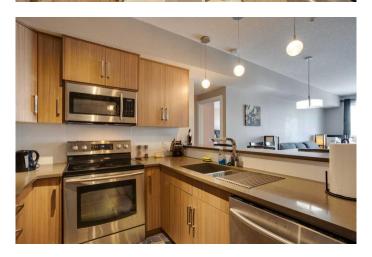

## \$355,000

2 Bedroom, 2.00 Bathroom, 941 sqft Residential on 0.00 Acres

Crescent Heights, Calgary, Alberta

Spacious and modern open concept layout with both bedrooms conveniently located on opposite sides of the unit. 9' ceilings and large windows allow for sunshine to beam through. Gorgeous open kitchen features quartz counters, undermount sink, stainless steel appliances, a raised eating bar and a pantry. Tile and hardwood flooring throughout - no carpet in this unit. Both bedrooms are spacious and come with walk-through closets and full ensuites also with quartz counters. The laundry room has ample space for additional storage and a front loading washer and dryer. Enjoy your morning coffee on your east-facing balcony. One underground titled parking stall completes this unit. Within walking distance you'll find yourself downtown, near the river, parks, unique small businesses and much more!

#### Interior

Interior Features Quartz Counters

Appliances Dishwasher, Dryer, Microwave Hood Fan, Refrigerator, Stove(s),

Washer, Window Coverings

Heating Natural Gas, Radiant

Cooling None