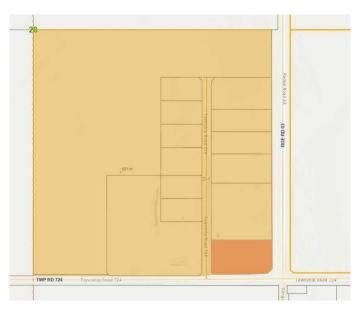

#### \$1,260,000

0 Bedroom, 0.00 Bathroom, Land on 5.37 Acres

NONE, Clairmont, Alberta

5.37 Acre, corner lot in Peregrine BusinessPark. Visible on 2 main roads, Range Road63 (116 Street) and the road west ofClairmont, Twp Rd 724. Zoned RM-4 which isHighway Industrial.

#### Exterior

Lot Description Corner Lot