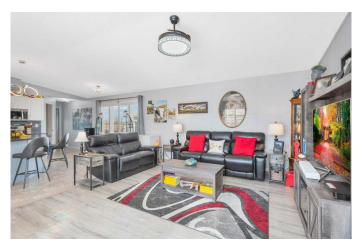

#### \$339,900

3 Bedroom, 2.00 Bathroom, 1,418 sqft Residential on 0.11 Acres

Lighthouse Point, Sylvan Lake, Alberta

Welcome to this beautifully maintained home located in a prime spot in the heart of Sylvan Lakeâ€"close to everything you need, yet tucked away enough to offer peace and quiet. Situated on its own lot, this charming property offers a triple-car driveway, a sun-filled sunroom, and a meticulously landscaped and fenced backyard, a storage shed, and thoughtful touches throughout. Step inside to discover a home thatâ€<sup>™</sup>s been lovingly updated and kept in immaculate condition. Enjoy vinyl plank flooring in the living room, fresh paint, and elegant shutter-style window coverings that enhance both style and privacy. The open-concept kitchen is a true centerpiece, offering natural sunlight, a large island with seating, and a layout perfect for entertaining. The primary suite is your private retreat, boasting a spacious walk-in closet, a 4-piece ensuite with a jacuzzi tub, and plenty of room to unwind. Off the laundry room, you'II find the sunroom, perfect for relaxing with a book, or your morning coffee. At the opposite end of the home, two additional generously sized bedrooms and another 4-piece bathroom provide plenty of room for family or guests. Whether you're downsizing, investing, or looking for your first home, this property offers low-maintenance living with no compromises on comfort or quality. Just move in and enjoy the lifestyle you deserve in beautiful Sylvan Lake!