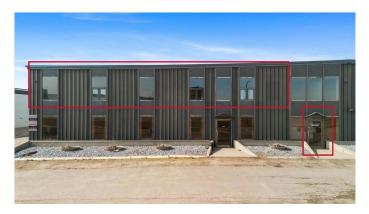

#### \$10

0 Bedroom, 0.00 Bathroom, Commercial on 0.00 Acres

Richmond Industrial Park, Grande Prairie, Alberta

Discover the potential of your new location, a second-floor commercial building offering 2925 sqft of total space. Situated on a bustling main street, this property enjoys high visibility and a steady flow of foot traffic. Recently refreshed with new Air Conditioners & LED lights throughout. The building offers the convenience of two 2-piece common area restrooms, ensuring ease of access for both staff and customers. With its prime location and desirable features, this commercial space presents an excellent opportunity for various ventures.