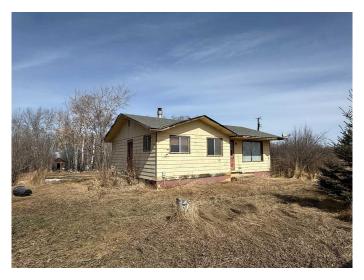

## \$400,000

3 Bedroom, 1.00 Bathroom, 915 sqft Residential on 160.00 Acres

NONE, Rural Northern Lights, County of, Alberta

160 Acres of Opportunity – Nature, Space & Potential

Welcome to your slice of rural paradise! This 160-acre property offers a rare mix of wide-open land and tree-lined tranquility, perfect for those seeking space, privacy, or a potential investment. With approximately 80 acres of open land, currently in hay there's room to farm, pasture, or build your dream outdoor lifestyle.

Nestled amidst the trees, you'll find an older home full of character and untapped potential. While it needs some work, this fixer-upper offers the chance to customize and restore it to your own style – whether you're dreaming of a rustic retreat, a country estate, or a hunting cabin hideaway.

### **Essential Information**

MLS® # A2211287 Price \$400,000

Bedrooms 3 Bathrooms 1.00

Full Baths 1

Square Footage 915

Acres 160.00

Type Residential

Sub-Type Detached