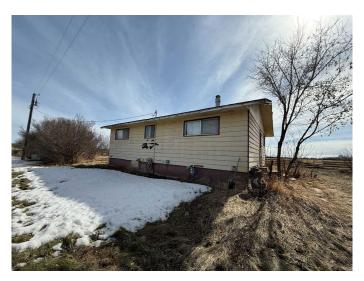

Nestled amidst the trees, you'll find an older home full of character and untapped potential. While it needs some work, this fixer-upper offers the chance to customize and restore it to your own style – whether you're dreaming of a rustic retreat, a country estate, or a hunting cabin hideaway.

#### **Exterior**

Exterior Features Other
Lot Description Other

Roof Asphalt Shingle

Construction Wood Frame

Foundation Poured Concrete