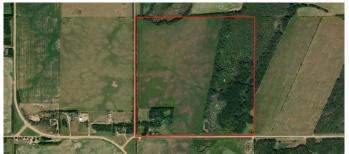

## \$400,000

3 Bedroom, 1.00 Bathroom, 915 sqft Residential on 160.00 Acres

NONE, Rural Northern Lights, County of, Alberta

160 Acres of Opportunity – Nature, Space & Potential

Welcome to your slice of rural paradise! This 160-acre property offers a rare mix of wide-open land and tree-lined tranquility, perfect for those seeking space, privacy, or a potential investment. With approximately 80 acres of open land, currently in hay there's room to farm, pasture, or build your dream outdoor lifestyle.

With natural beauty all around and plenty of space to roam, this property is ideal for homesteading, recreation, or simply enjoying the peace and quiet of country living.