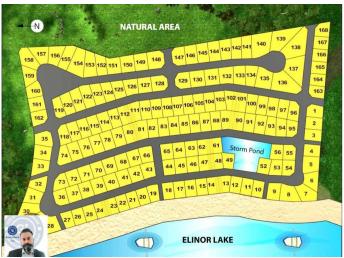

### \$69,900

0 Bedroom, 0.00 Bathroom, Land on 0.10 Acres

Lac La Biche, Lac La Biche, Alberta

Lot #32 Elinor Lake Resort! 4257 sq/ft fully service bare land condo vacant lot. This Lot is cleared and ready to build your cottage or cabin or just set up your RV for summertime fun! Water, sewer, natural gas and electricity are available. Annual condo fees

are \$1600 and include care of the common areas such as road ways, boat dock, dumping station, water, sewer and administration. The condo board is managed by the elected owners. In bareland condominiums, the lots are owned privately. Common areas like the roadways