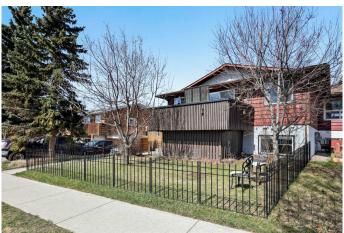

# \$319,900

2 Bedroom, 2.00 Bathroom, 606 sqft Residential on 0.00 Acres

Downtown High River, High River, Alberta

\*\* RARE OPPORTUNITY TO OWN A FREEHOLD TOWNHOME WITH NO CONDO FEES! END UNIT! INVESTOR ALERT (amazing rental opportunity)! PET FRIENDLY! MONTHLY BILLS ONLY \$200/MONTH (on average over the year). Step into this beautifully upgraded 2-bedroom, 1.5-bath townhouse in the heart of High River with recently installed new washer, dryer and hot water tank! Offering over 1,200 square feet of developed living space, this home has been completely transformed with modern finishes and top-to-bottom updates, making it the perfect move-in-ready property. The main floor welcomes you with fresh paint, brand-new flooring (Lifeproof vinyl plank, scratch resistant and water proof), and upgraded light fixtures that illuminate the living and dining area. The kitchen boasts re-stained cabinets with under mount lighting, offering a stylish yet functional space for cooking and entertaining, as well as a pantry, new LG microwave and newer Samsung dishwasher. A half bath on this floor adds convenience for yourself and guests. Curl up in your spacious and inviting living room in front of the cozy fireplace during the cold winter months, and enjoy the warmth that the south facing windows provide. Downstairs, the two spacious bedrooms have been updated with new finishes, paint and flooring. The upgraded main bathroom features a luxurious rain shower, new toilet, and fixtures. This townhouse is packed with thoughtful upgrades, including a Sensi smart thermostat,

Alfred smart lock for enhanced security, and a Blink doorbell camera. Outside, enjoy your morning coffee on the oversized new composite deck or relax in your yard, complete with a new cast iron fence. This home was fully remodelled in 2014, with everything replaced including the roof, electrical, plumbing, high efficiency furnace, water heater, most windows, and water softener. You can enjoy peace of mind knowing that the property has been completely redone and upgraded to current standards. Located close to schools, parks, playgrounds, a dog park, gym and walking distance to all amenities, this home offers convenience along with its extensive upgrades. INVESTORS! This property would make the best rental for a continued return on your investment. These units don't come on the market very often, don't miss this incredible, affordable opportunity to own a freehold townhome!

#### **Exterior**

Exterior Features Balcony, Private Yard, Storage

Lot Description Fruit Trees/Shrub(s), Landscaped, Lawn, Many Trees

Roof Asphalt Shingle

Construction Concrete, Stucco, Wood Siding

Foundation Poured Concrete