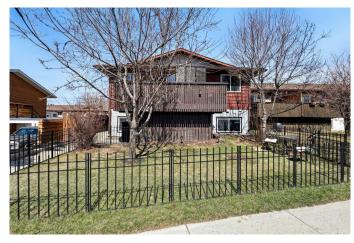

# \$319,900

2 Bedroom, 2.00 Bathroom, 606 sqft Residential on 0.00 Acres

Downtown High River, High River, Alberta

\*\* RARE OPPORTUNITY TO OWN A FREEHOLD TOWNHOME WITH NO CONDO FEES! END UNIT! INVESTOR ALERT (amazing rental opportunity)! PET FRIENDLY! MONTHLY BILLS ONLY \$200/MONTH (on average over the year). Step into this beautifully upgraded 2-bedroom, 1.5-bath townhouse in the heart of High River with recently installed new washer, dryer and hot water tank! Offering over 1,200 square feet of developed living space, this home has been completely transformed with modern finishes and top-to-bottom updates, making it the perfect move-in-ready property. The main floor welcomes you with fresh paint, brand-new flooring (Lifeproof vinyl plank, scratch resistant and water proof), and upgraded light fixtures that illuminate the living and dining area. The kitchen boasts re-stained cabinets with under mount lighting, offering a stylish yet functional space for cooking and entertaining, as well as a pantry, new LG microwave and newer Samsung dishwasher. A half bath on this floor adds convenience for yourself and guests. Curl up in your spacious and inviting living room in front of the cozy fireplace during the cold winter months, and enjoy the warmth that the south facing windows provide. Downstairs, the two spacious bedrooms have been updated with new finishes, paint and flooring. The upgraded main bathroom features a luxurious rain shower, new toilet, and fixtures. This townhouse is packed with thoughtful upgrades, including a Sensi smart thermostat,

Alfred smart lock for enhanced security, and a Blink doorbell camera. Outside, enjoy your morning coffee on the oversized new composite deck or relax in your yard, complete with a new cast iron fence. This home was fully remodelled in 2014, with everything replaced including the roof, electrical, plumbing, high efficiency furnace, water heater, most windows, and water softener. You can enjoy peace of mind knowing that the property has been completely redone and upgraded to current standards. Located close to schools, parks, playgrounds, a dog park, gym and walking distance to all amenities, this home offers convenience along with its extensive upgrades. INVESTORS! This property would make the best rental for a continued return on your investment. These units don't come on the market very often, don't miss this incredible, affordable opportunity to own a freehold townhome!

#### **Exterior**

Exterior Features Balcony, Private Yard, Storage

Lot Description Fruit Trees/Shrub(s), Landscaped, Lawn, Many Trees

Roof Asphalt Shingle

Construction Concrete, Stucco, Wood Siding

Foundation Poured Concrete