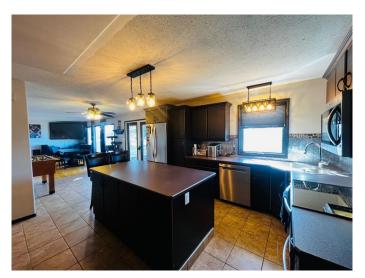

# \$318,900

3 Bedroom, 2.00 Bathroom, 1,384 sqft Residential on 0.29 Acres

NONE, Vermilion, Alberta

--!!LOCATION ALERT!!-- Welcome to this well maintained home, nestled on a quiet cul-de-sac on Park Drive in the charming town of Vermilion. This property is truly a must-see for anyone seeking a peaceful, well-connected community with all the comforts of modern living. You'll be impressed by the spacious, open-concept design that flows seamlessly through the kitchen, dining room, and living room. Perfect for entertaining or everyday living, this bright and airy space provides plenty of room for family gatherings, casual meals, or simply relaxing at home. The home has been extremely well cared for. The main floor features not only an inviting living space but also convenient main-floor laundry, large bedrooms, and a cozy bonus fireplace roomâ€"ideal for unwinding on a chilly evening. Whether you're hosting friends or retreating to your personal sanctuary, this home provides everything you need. Additionally, recent upgrades including a newer high-efficiency furnace and hot water tank ensure long-term comfort and energy efficiency. One of the standout features of this property is the stunning backyard. Completely landscaped and offering total privacy, the backyard is a rare oasis right in town. Situated on nearly a third of an acre, the yard backs onto a tranquil ravine, offering picturesque views and a peaceful, natural setting. Whether you're enjoying a cup of coffee on the patio, gardening, or just soaking in the beauty of the outdoors, this space is a true retreat. Just a

#### Interior

Interior Features Ceiling Fan(s), Kitchen Island, Sump Pump(s)

Appliances Dishwasher, Dryer, Electric Stove, Refrigerator, Washer

Heating Fireplace(s), Forced Air

Cooling None

Fireplace Yes