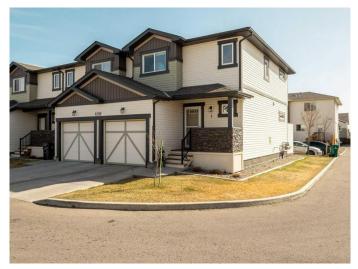

#### \$339,000

2 Bedroom, 3.00 Bathroom, 1,253 sqft Residential on 0.07 Acres

Copperwood, Lethbridge, Alberta

Welcome to The Curve at Copperwood, where comfort and convenience meet modern living! This bright and spacious end unitâ€"a former show suiteâ€"is located at #1, 1202 Keystone Road and offers exceptional value with two oversized bedrooms, each featuring its own ensuite and walk-in closet. Whether you're a student, a small family, or looking for a smart investment, these large bedrooms provide the perfect private retreat for roommates or older children.

# Amenities

| Amenities      | Visitor Parking        |
|----------------|------------------------|
| Parking Spaces | 2                      |
| Parking        | Single Garage Attached |
| # of Garages   | 1                      |