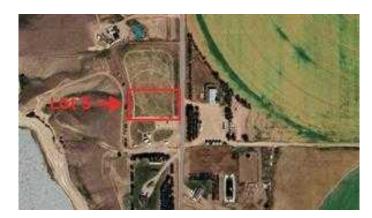

## \$65,000

0 Bedroom, 0.00 Bathroom, Land on 1.27 Acres

NONE, Rural Forty Mile No. 8, County of, Alberta

Check out this 1.27 acre lot located minutes from 40 mile reservoir. This lot offers amazing views and the peace and quiet of rural living.