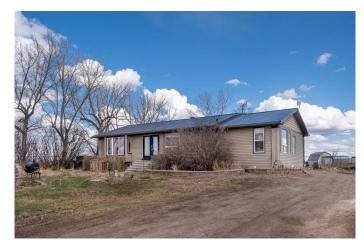

## \$490,000

3 Bedroom, 1.00 Bathroom, 1,634 sqft Residential on 2.32 Acres

NONE, Rural Wheatland County, Alberta

JUST 20 MINUTES FROM STRATHMORE. Welcome to this 1633 sqft bungalow on 2.32 acres, with an additional 1062 sqft below grade. As you walk in, you will notice an abundance of natural light throughout the main floor and an open floor plan that spans end to end. There are two dining areas, separated by an expansive kitchen that provides two sinks, plenty of cupboard and counter space, and a huge walk-in pantry. This kitchen is a true delight for cooking and entertaining guests! The living room is warm and inviting, with plenty of natural light coming from the west. The large rear entryway has the coveted main floor laundry and leads down to the partially finished basement. The full bathroom has been recently renovated, just off to the huge primary bedroom. A second bedroom completes this bright, spacious main floor. Newer metal roof, soffits, eaves, and siding. Recent upgrades also include laminate flooring and remodeled bathroom. New 100A electrical panel, good septic system and excellent water well. This spacious bungalow, on concrete foundation, has paved road access with breathtaking prairie views from inside the home. Outside is a fenced dog run, a treed area in front that would be perfect for a garden, and a private backyard that would be great for summer night fires. Only 7 minutes away is the K-12 Wheatland Crossing School with bus route available, 8 minutes from

Hussar, and about 13 minutes from Standard. It is not often an acreage at this price becomes available this close to Strathmore and Calgary.