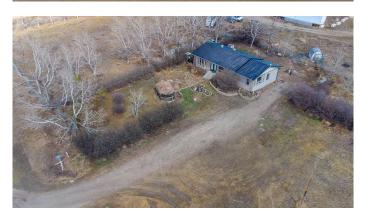

## \$490,000

3 Bedroom, 1.00 Bathroom, 1,634 sqft Residential on 2.32 Acres

NONE, Rural Wheatland County, Alberta

JUST 20 MINUTES FROM STRATHMORE. Welcome to this 1633 sqft bungalow on 2.32 acres, with an additional 1062 sqft below grade. As you walk in, you will notice an abundance of natural light throughout the main floor and an open floor plan that spans end to end. There are two dining areas, separated by an expansive kitchen that provides two sinks, plenty of cupboard and counter space, and a huge walk-in pantry. This kitchen is a true delight for cooking and entertaining guests! The living room is warm and inviting, with plenty of natural light coming from the west. The large rear entryway has the coveted main floor laundry and leads down to the partially finished basement. The full bathroom has been recently renovated, just off to the huge primary bedroom. A second bedroom completes this bright, spacious main floor. Newer metal roof, soffits, eaves, and siding. Recent upgrades also include laminate flooring and remodeled bathroom. New 100A electrical panel, good septic system and excellent water well. This spacious bungalow, on concrete foundation, has paved road access with breathtaking prairie views from inside the home. Outside is a fenced dog run, a treed area in front that would be perfect for a garden, and a private backyard that would be great for summer night fires. Only 7 minutes away is the K-12 Wheatland Crossing School with bus route available, 8 minutes from

Hussar, and about 13 minutes from Standard. It is not often an acreage at this price becomes available this close to Strathmore and Calgary.