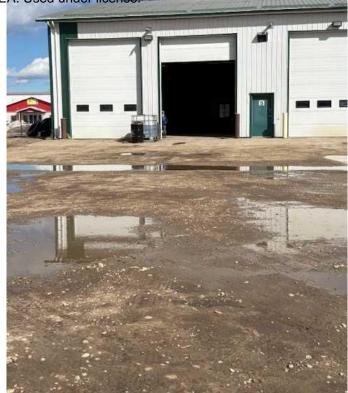

#### \$2,500

0 Bedroom, 0.00 Bathroom, Commercial on 0.00 Acres

NONE, Whitecourt, Alberta

Excellent hilltop location on 33 street easy access to highway 43. shop has 2 12x16 ft O.H. doors. 32x76 bay, includes bathroom, reception are and Mezz. End Bay and deep yard allows adequate parking for log truck and trailer. Water is included. T.N. costs are taxs additional 404/ month. PLus Power and gas.