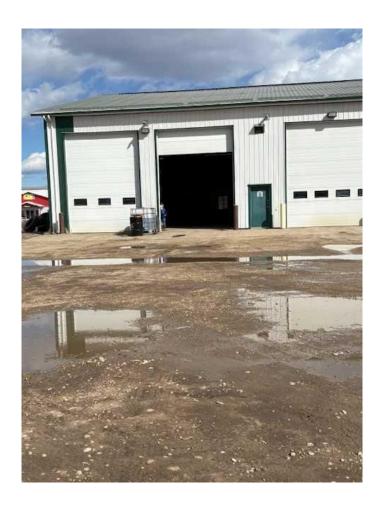

#### \$2,500

0 Bedroom, 0.00 Bathroom, Commercial on 0.00 Acres

NONE, Whitecourt, Alberta

Excellent hilltop location on 33 street easy access to highway 43. shop has 2 12x16 ft O.H. doors. 32x76 bay, includes bathroom, reception are and Mezz. End Bay and deep yard allows adequate parking for log truck and trailer. Water is included. T.N. costs are taxs additional 404/ month. PLus Power and gas.