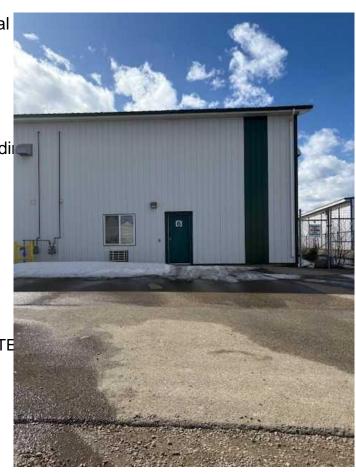

#### \$2,500

0 Bedroom, 0.00 Bathroom, Commercial on 0.00 Acres

NONE, Whitecourt, Alberta

Excellent hilltop location on 33 street easy access to highway 43. shop has 2 12x16 ft O.H. doors. 32x76 bay, includes bathroom, reception are and Mezz. End Bay and deep yard allows adequate parking for log truck and trailer. Water is included. T.N. costs are taxs additional 404/ month. PLus Power and gas.