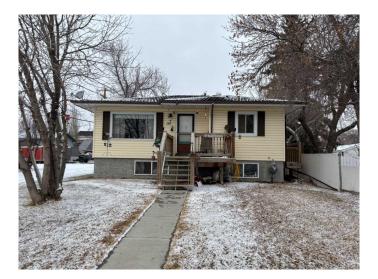

# \$369,000 - 110 Railway, Rockyford

MLS® #A2210384

## \$369,000

5 Bedroom, 2.00 Bathroom, 1,040 sqft Residential on 0.15 Acres

NONE, Rockyford, Alberta

One of a kind home in Rockyford awaits your visit! Both levels have separate entrances. Upper floor features a master with a 2pc ensuite and rough in for shower. It is followed up with a second large bedroom and 4pc bath! There is also a separate Laundry room/office. The basement legal suite features separate entrance, it's own laundry facilities, fridge and stove. The large 3x5 windows provide plenty of natural light to the 3 additional bedrooms in the basement legal suite. Your feet will never be cold walking on a basement concrete floor again! The floor is acid washed and has in floor heating! This home will provide you with many options including living up and renting down, legal suite revenue property or making minor modifications to convert back to one single unit. The choice is yours! Book your showing today!