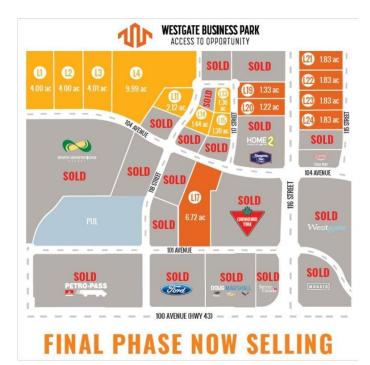

## \$798,000

0 Bedroom, 0.00 Bathroom, Land on 1.33 Acres

Westgate., Grande Prairie, Alberta

Final Phase of Westgate Business Park, Grande Prairie's premier power center for retail and commercial business.

Full Municipal services available on this 1.33 Acre commercial lot that offers over 152 feet of frontage on 116 street.

Direct access to all major transportation routes. Close to Grande Prairie Regional Airport and the new Grande Prairie Regional Hospital with signalized intersections. Highest standards of development with wide roads and sidewalks. Wexford Developments offers build-to-suit options to bring any design to life for your business.