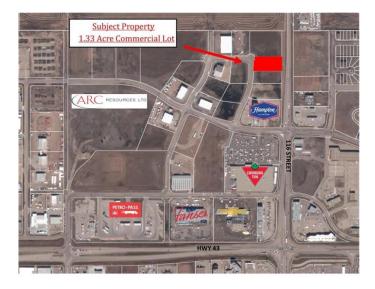

## \$798,000

0 Bedroom, 0.00 Bathroom, Land on 1.33 Acres

Westgate., Grande Prairie, Alberta

Final Phase of Westgate Business Park, Grande Prairie's premier power center for retail and commercial business.

Full Municipal services available on this 1.33 Acre commercial lot that offers over 152 feet of frontage on 116 street.

Direct access to all major transportation routes. Close to Grande Prairie Regional Airport and the new Grande Prairie Regional Hospital with signalized intersections. Highest standards of development with wide roads and sidewalks. Wexford Developments offers build-to-suit options to bring any design to life for your business.

## **Community Information**

| Address     | 10505 117 Street |
|-------------|------------------|
| Subdivision | Westgate.        |
| City        | Grande Prairie   |

| County<br>Province<br>Postal Code | Grande Prairie<br>Alberta<br>T8V 8B5             |  |
|-----------------------------------|--------------------------------------------------|--|
| Amenities                         |                                                  |  |
| Utilities                         | Natural Gas at Lot Line, Electricity at Lot Line |  |
| Exterior                          |                                                  |  |
| Lot Description                   | City Lot                                         |  |
| Additional Information            |                                                  |  |
| Date Listed                       | April 9th, 2025                                  |  |
| Days on Market                    | 15                                               |  |
| Zoning                            | CA                                               |  |
| Listing Details                   |                                                  |  |