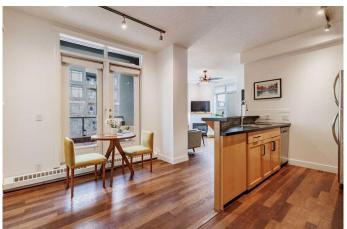

## \$400,000

2 Bedroom, 2.00 Bathroom, 868 sqft Residential on 0.00 Acres

Bridgeland/Riverside, Calgary, Alberta

Welcome to this beautifully upgraded 2-bedroom, 2-bathroom apartment offering 870 sq ft of well-designed living space in one of Calgary's most vibrant inner-city communities. Located in The Pontefino II, a concrete building with 9-foot ceilings, this home provides a quiet sense of calm in the heart of the city. Step inside to find new luxury vinyl plank flooring throughout the living and bedroom areas, adding warmth and durability to the space. The primary suite features large West-facing windows, while a walk in closet completes the 4-piece ensuite bathroom. The second bedroom includes a pass-through door to the main bathroom, boasting versatility as a living quarter or an office space. The open-concept living room features a cozy gas fireplace, while the kitchen has been refreshed with a new stove and dishwasher (2023). A new smart stacking washer and dryer (2023) round out the upgrades, providing both style and efficiency with additional storage in the laundry space. Outdoor eating is no problem with the West facing patio which includes a gas hookup for barbeques. The layout is perfect for roommates, couples, or those working from home, with each bedroom offering privacy and ample storage. Enjoy the convenience of titled underground parking with a car wash, bicycle storage, additional secured storage, a serene common area courtyard, and the unbeatable location: right across from the Bridgeland-Riverside Community Association and Murdoch Park, and just a