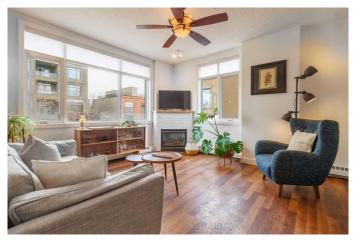

## \$400,000

2 Bedroom, 2.00 Bathroom, 868 sqft Residential on 0.00 Acres

Bridgeland/Riverside, Calgary, Alberta

Welcome to this beautifully upgraded 2-bedroom, 2-bathroom apartment offering 870 sq ft of well-designed living space in one of Calgary's most vibrant inner-city communities. Located in The Pontefino II, a concrete building with 9-foot ceilings, this home provides a quiet sense of calm in the heart of the city. Step inside to find new luxury vinyl plank flooring throughout the living and bedroom areas, adding warmth and durability to the space. The primary suite features large West-facing windows, while a walk in closet completes the 4-piece ensuite bathroom. The second bedroom includes a pass-through door to the main bathroom, boasting versatility as a living quarter or an office space. The open-concept living room features a cozy gas fireplace, while the kitchen has been refreshed with a new stove and dishwasher (2023). A new smart stacking washer and dryer (2023) round out the upgrades, providing both style and efficiency with additional storage in the laundry space. Outdoor eating is no problem with the West facing patio which includes a gas hookup for barbeques. The layout is perfect for roommates, couples, or those working from home, with each bedroom offering privacy and ample storage. Enjoy the convenience of titled underground parking with a car wash, bicycle storage, additional secured storage, a serene common area courtyard, and the unbeatable location: right across from the Bridgeland-Riverside Community Association and Murdoch Park, and just a