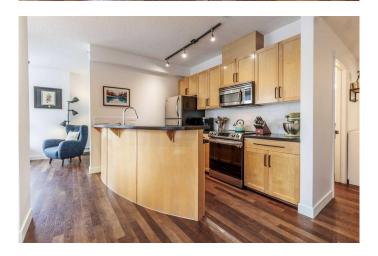

## \$400,000

2 Bedroom, 2.00 Bathroom, 868 sqft Residential on 0.00 Acres

Bridgeland/Riverside, Calgary, Alberta

Welcome to this beautifully upgraded 2-bedroom, 2-bathroom apartment offering 870 sq ft of well-designed living space in one of Calgary's most vibrant inner-city communities. Located in The Pontefino II, a concrete building with 9-foot ceilings, this home provides a quiet sense of calm in the heart of the city. Step inside to find new luxury vinyl plank flooring throughout the living and bedroom areas, adding warmth and durability to the space. The primary suite features large West-facing windows, while a walk in closet completes the 4-piece ensuite bathroom. The second bedroom includes a pass-through door to the main bathroom, boasting versatility as a living quarter or an office space. The open-concept living room features a cozy gas fireplace, while the kitchen has been refreshed with a new stove and dishwasher (2023). A new smart stacking washer and dryer (2023) round out the upgrades, providing both style and efficiency with additional storage in the laundry space. Outdoor eating is no problem with the West facing patio which includes a gas hookup for barbeques. The layout is perfect for roommates, couples, or those working from home, with each bedroom offering privacy and ample storage. Enjoy the convenience of titled underground parking with a car wash, bicycle storage, additional secured storage, a serene common area courtyard, and the unbeatable location: right across from the Bridgeland-Riverside Community Association and Murdoch Park, and just a

#### Interior

Interior Features Breakfast Bar, Ceiling Fan(s), Closet Organizers, Storage

Appliances Convection Oven, Dishwasher, Electric Stove, Garage Control(s),

Garburator, Microwave Hood Fan, Washer/Dryer Stacked, Window