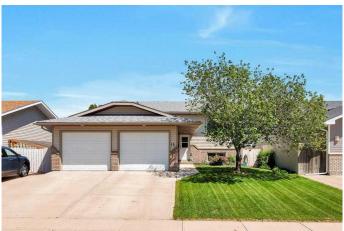

#### \$419,900

5 Bedroom, 2.00 Bathroom, 1,028 sqft Residential on 0.14 Acres

Northeast Crescent Heights, Medicine Hat, Alberta

Discover the ideal home for your growing family at 15 Heritage Ave NE! Located in a peaceful avenue in NECH, this spacious bilevel is perfectly situated near schools, the Big Mable Centre, and the Northlands shopping area. With 5 generously sized bedrooms and a well-thought-out floor plan, this home offers everything you need for comfort and convenience.

This home also offers the added benefit of an attached, heated double garage, newer siding (2015), 40-year roof (2015), dishwasher (2024) and a H2O Tank (2025) ensuring long-lasting quality and peace of mind.

#### **Amenities**

Parking Spaces 4

Parking Double Garage Attached, Heated Garage, Concrete Driveway