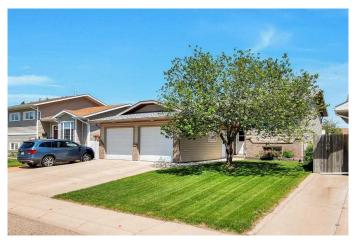

#### \$419,900

5 Bedroom, 2.00 Bathroom, 1,028 sqft Residential on 0.14 Acres

Northeast Crescent Heights, Medicine Hat, Alberta

Discover the ideal home for your growing family at 15 Heritage Ave NE! Located in a peaceful avenue in NECH, this spacious bilevel is perfectly situated near schools, the Big Mable Centre, and the Northlands shopping area. With 5 generously sized bedrooms and a well-thought-out floor plan, this home offers everything you need for comfort and convenience.

This home also offers the added benefit of an attached, heated double garage, newer siding (2015), 40-year roof (2015), dishwasher (2024) and a H2O Tank (2025) ensuring long-lasting quality and peace of mind.

#### **Amenities**

Parking Spaces 4

Parking Double Garage Attached, Heated Garage, Concrete Driveway