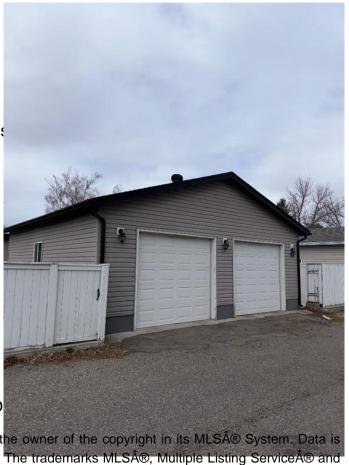

# \$461,700

5 Bedroom, 2.00 Bathroom, 1,080 sqft Residential on 0.14 Acres

Lakeview, Lethbridge, Alberta

This 5 bedroom, 2 bath home has had extensive upgrades over the last few years and has suite potential. There is a huge 28' X 28" heated detached garage in the back. Upgrades include: Roof, windows, siding, furnace, central air, cabinets, doors and much more. Located in a private Southside neighbourhood. Schools, shopping and parks are all in walking distance. Don't miss out on this one!

### **Amenities**

Parking Spaces 3

Parking Double Garage Detached, Dr

# of Garages 2