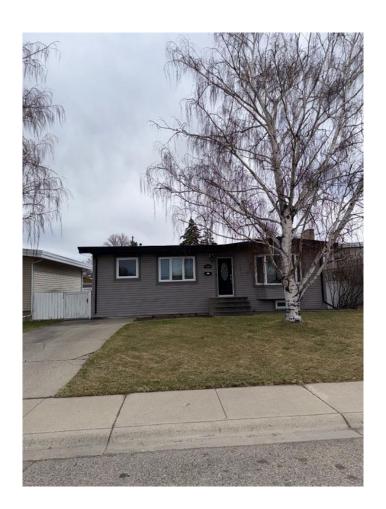

# \$461,700 - 1909 Lakepoint Road S, Lethbridge

MLS® #A2210009

# \$461,700

5 Bedroom, 2.00 Bathroom, 1,080 sqft Residential on 0.14 Acres

Lakeview, Lethbridge, Alberta

This 5 bedroom, 2 bath home has had extensive upgrades over the last few years and has suite potential. There is a huge 28' X 28" heated detached garage in the back. Upgrades include: Roof, windows, siding, furnace, central air, cabinets, doors and much more. Located in a private Southside neighbourhood. Schools, shopping and parks are all in walking distance. Don't miss out on this one!