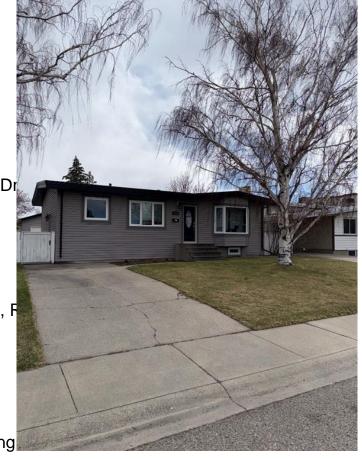

# \$461,700 - 1909 Lakepoint Road S, Lethbridge

MLS® #A2210009

# \$461,700

5 Bedroom, 2.00 Bathroom, 1,080 sqft Residential on 0.14 Acres

Lakeview, Lethbridge, Alberta

This 5 bedroom, 2 bath home has had extensive upgrades over the last few years and has suite potential. There is a huge 28' X 28" heated detached garage in the back. Upgrades include: Roof, windows, siding, furnace, central air, cabinets, doors and much more. Located in a private Southside neighbourhood. Schools, shopping and parks are all in walking distance. Don't miss out on this one!