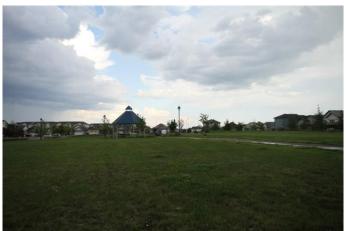

# \$425,000

5 Bedroom, 3.00 Bathroom, 1,210 sqft Residential on 0.08 Acres

Timberlea, Fort McMurray, Alberta

BUY THIS HOME & HAVE SOMEONE ELSE PAY YOUR MORTGAGE! This cute & cozy bi-level offers lots to the savvy buyer! SEPARATE Entrance to a 2 BEDROOM LEGAL SUITE with full kitchen, living room & bathroom, and common laundry room. The upstairs features 3 bedrooms, bathroom open concept kitchen and living room with vaulted ceilings and laminate flooring. Kitchen area also features an eat up breakfast bar! Lots of parking out back with room for 3- 4 vehicles. If you are looking for a great investment opportunity, then ANSWER THE DOOR and add this one to your MUST have property list! CALL NOW!

Type Residential

Sub-Type Detached

Style Bi-Level

Status Active

#### **Exterior**

Exterior Features None

Lot Description Landscaped, Standard Shaped Lot

Roof Asphalt

Construction Concrete, See Remarks, Other, Shingle Siding

Foundation Poured Concrete