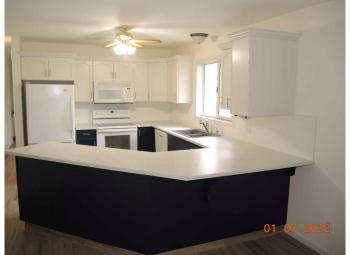

## \$374,900

2 Bedroom, 3.00 Bathroom, 1,027 sqft Residential on 0.08 Acres

Cottage Area, Sylvan Lake, Alberta

Live at the Lake, just 1 block to the beach. This 2 bedroom, 3 Bathroom home boasts a screened in covered deck, a den, a flex room, and a large family room in the partially finished basement. Shingles were replaced in fall of 2024. Vinyl plank (glued down), all interior doors, closet doors, trim, garage door and water conditioner replaced in 2021. This home has been well taken care of. Main Bathroom needs a bathroom fan and the attic access need reconfigured.

### Interior

Interior Features Ceiling Fan(s), Sump Pump(s)

Appliances Dishwasher, Electric Stove, Garage Control(s), Refrigerator

Heating Forced Air, Natural Gas

Cooling None Fireplace Yes