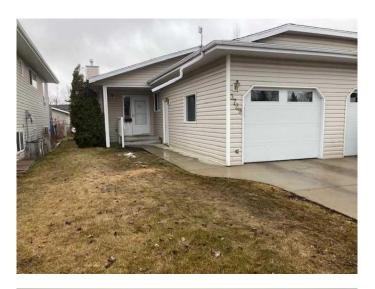

# \$374,900 - 3729 50 Avenue, Sylvan Lake

MLS® #A2209919

## \$374,900

2 Bedroom, 3.00 Bathroom, 1,027 sqft Residential on 0.08 Acres

Cottage Area, Sylvan Lake, Alberta

Live at the Lake, just 1 block to the beach. This 2 bedroom, 3 Bathroom home boasts a screened in covered deck, a den, a flex room, and a large family room in the partially finished basement. Shingles were replaced in fall of 2024. Vinyl plank (glued down), all interior doors, closet doors, trim, garage door and water conditioner replaced in 2021. This home has been well taken care of. Main Bathroom needs a bathroom fan and the attic access need reconfigured.

#### **Exterior**

Exterior Features BBQ gas line

Lot Description Back Lane, Back Yard, Lawn, Rectangular Lot

Roof Asphalt

Construction Wood Frame

Foundation Poured Concrete