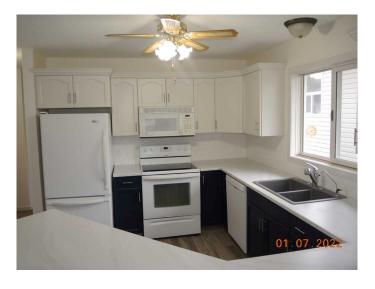

## \$374,900

2 Bedroom, 3.00 Bathroom, 1,027 sqft Residential on 0.08 Acres

Cottage Area, Sylvan Lake, Alberta

Live at the Lake, just 1 block to the beach. This 2 bedroom, 3 Bathroom home boasts a screened in covered deck, a den, a flex room, and a large family room in the partially finished basement. Shingles were replaced in fall of 2024. Vinyl plank (glued down), all interior doors, closet doors, trim, garage door and water conditioner replaced in 2021. This home has been well taken care of. Main Bathroom needs a bathroom fan and the attic access need reconfigured.

### Interior

Interior Features Ceiling Fan(s), Sump Pump(s)

Appliances Dishwasher, Electric Stove, Garage Control(s), Refrigerator

Heating Forced Air, Natural Gas

Cooling None Fireplace Yes