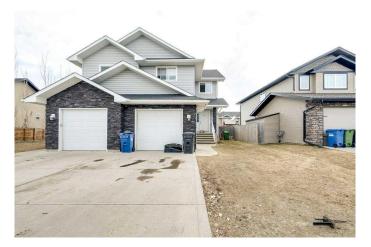

# \$389,000 - 175 Garrison Circle, Red Deer

MLS® #A2209738

## \$389,000

4 Bedroom, 3.00 Bathroom, 1,358 sqft Residential on 0.09 Acres

Garden Heights, Red Deer, Alberta

Spacious 1/2 Duplex in a Fantastic Red Deer Location!

This 4-bedroom, 2-bathroom home features a bright and open-concept kitchen with an island, perfect for family gatherings. Enjoy the convenience of a 1/2 bath on the main floor, washer/dryer, and a walk-through pantry from kitchen that leads to the single attached garage. The fully fenced backyard with alley access provides a private retreat, and a nearby playground makes it ideal for families. The unfinished basement is ready for your personal touch! This property has always been a successful rental, making it a great investment opportunity.

Year Built 2013

Type Residential

Sub-Type Semi Detached

Style 2 Storey, Side by Side

Status Active

## **Amenities**

Parking Spaces 2

Parking Parking Pad, Single Garage Attached, Driveway

#### **Exterior**

Exterior Features Private Yard Lot Description Back Lane

Roof Asphalt Shingle

Construction Stone, Vinyl Siding, Wood Frame

Foundation Poured Concrete