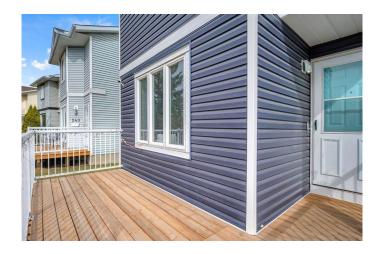

Outside, enjoy the charming front porch, a large backyard deck, and a fully fenced yard with ample room to add a double garage. This home sits on a generous lot with space to expand while already offering fantastic outdoor living.

Major updates completed in 2021 include new siding, a new roof with extra hail protection, new windows and patio doors, and new fencing. More recent upgrades in 2023 include new flooring, a fully renovated bathroom, fresh paint, and the complete removal of Poly B plumbingâ€"giving you long-term peace of mind.