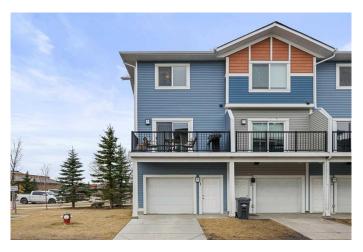

# \$385,000

3 Bedroom, 3.00 Bathroom, 1,488 sqft Residential on 0.04 Acres

Eagleview Estates, High River, Alberta

Beautiful End Unit Townhome with Modern Finishings – A Prime chance to get into the market or great investment opportunity in High River.

Welcome to this bright and modern end-unit townhome in the heart of High Riverâ€"where comfort, style, and functionality come together. Perfectly positioned with a south-facing front and an abundance of windows, this home is flooded with natural light and offers Mountain Views from the upper level.

Whether you're a first-time buyer, a growing family, or an investor seeking a turnkey opportunity, this property checks all the boxes.

Step inside to a spacious entry-level featuring a generous coat closet, a dedicated office space(or could be a 4th bedroom), a convenient half bath, and access to the single attached garageâ€"plus plenty of storage throughout the home.

Upstairs, the open-concept main level boasts 9' ceilings, creating an airy, modern feel. Enjoy the comfort of an ample living space, a dedicated dining area, and a functional kitchen complete with a centre island and flush eating bar, granite countertops throughout, and sleek finishes. The rear upper deck, equipped with a BBQ gas line, offers the perfect spot to relax on in the coming summer days.