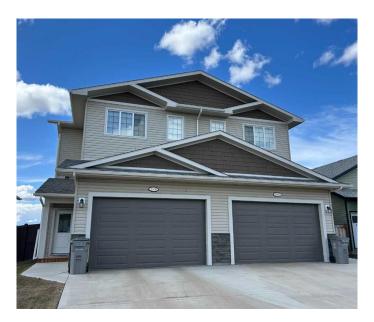

# \$419,900

3 Bedroom, 3.00 Bathroom, 1,309 sqft Residential on 0.07 Acres

Westgate., Grande Prairie, Alberta

Well kept half duplex with double attached garage. Open plan. Vinyl plank flooring. Stainless steel appliances. Second floor laundry. Lots of extras including air conditioning, reverse osmosis water filtration system, HRV and heated garage. Fully fenced and landscaped. Convenient west end location. Walking distance to shopping, restaurants, entertainment. Immediate possession.

## **Essential Information**

MLS® # A2209483 Price \$419,900

Bedrooms 3
Bathrooms 3.00
Full Baths 2
Half Baths 1

Square Footage 1,309 Acres 0.07 Year Built 2021

Type Residential

Sub-Type Semi Detached

Style Side by Side, 2 Storey Split