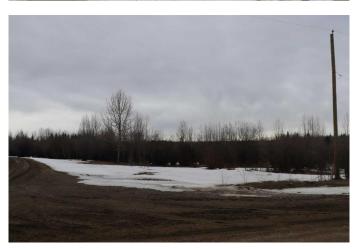

### \$160,000

0 Bedroom, 0.00 Bathroom, Land on 14.28 Acres

NONE, Rural Yellowhead County, Alberta

14.28 acres 2 miles north of Edson viahighway 748N. Pavement most of the way.1/4 mile of gravel. Lots of building sites

## **Amenities**

Utilities Electricity Available, Natural Gas Available

**Exterior** 

Lot Description Rectangular Lot