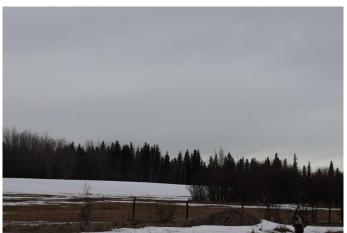

### \$160,000

0 Bedroom, 0.00 Bathroom, Land on 14.28 Acres

NONE, Rural Yellowhead County, Alberta

14.28 acres 2 miles north of Edson viahighway 748N. Pavement most of the way.1/4 mile of gravel. Lots of building sites

## **Amenities**

Utilities Electricity Available, Natural Gas Available

**Exterior** 

Lot Description Rectangular Lot