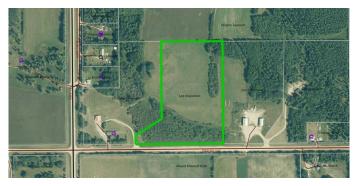

### \$160,000

0 Bedroom, 0.00 Bathroom, Land on 14.28 Acres

NONE, Rural Yellowhead County, Alberta

14.28 acres 2 miles north of Edson viahighway 748N. Pavement most of the way.1/4 mile of gravel. Lots of building sites

# **Community Information**

Address 17232b Range Road 540

Subdivision NONE

City Rural Yellowhead County

County Yellowhead County

Province Alberta
Postal Code T7E 3J7