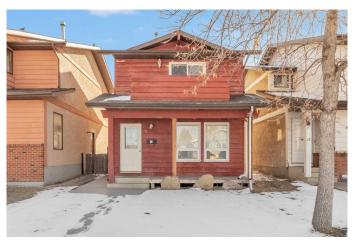

## \$1,200

0 Bedroom, 0.00 Bathroom, 462 sqft Rental on 0.00 Acres

Temple, Calgary, Alberta

Newly Renovated Legal Basement Suite in Temple â€" Available May 1st (Early Move-In Incentives Available!) Welcome to your freshly renovated 1 bed, 1 bath legal basement suite in the heart of Temple! With over 450 sq ft of developed space and an additional 79 sq ft of undeveloped storage, this private and newly renovated unit features brand-new vinyl flooring, updated kitchen appliances, insuite laundry, and a separate entrance for privacy. Located in the established community, of Temple you're just minutes away from Temple Crossing Shopping Centre and Village Square Leisure Centre. Available May 1st, 2025 (1-year lease negotiable), with early move-in available in April! Rent is \$1200/month plus 40% of utilities (landlord will invoice each month). Internet/cable (optional) and tenant insurance (mandatory) are the tenant's responsibility. Street parking only â€" garage and yard access reserved for upstairs tenants (a couple with a large dog).