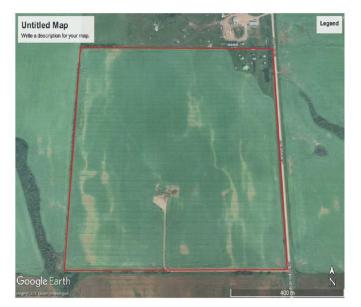

#### \$650,000

0 Bedroom, 0.00 Bathroom, Agri-Business on 158.97 Acres

NONE, Rural Birch Hills County, Alberta

Excellent quarter section of prime farmland. Aproximately 154 cultivated with the balance being an abandoned yardsite with older buildings and a dugout. Class 2 soil. The land is rented out for the 2025 crop year.