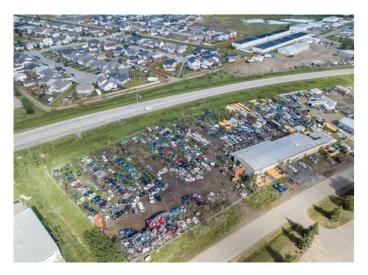

## \$3,700,000

0 Bedroom, 0.00 Bathroom, Commercial on 3.20 Acres

Beju Industrial Park, Sylvan Lake, Alberta

Exceptional Commercial Opportunity –
Prime Highway Exposure!
Presenting Lake City Services, a
well-established and reputable business
offering recylced parts sales, car recycling,
towing services, mechanical work and more.
Located just off Highway 20, offering
outstanding visibility with 500 feet of highway
frontage and quick access to downtown and all
major transportation routes.

The main facility spans approximately 10,000 sq. ft., featuring a functional mezzanine and dedicated office space. An additional 1,600 sq. ft. detached shop provides flexible workspace, ideal for expansion or specialized operations. Currently holds majority of parts removed from vehicles.

Situated on 3.2 acres, this property offers tremendous potential for further development to accommodate a variety of commercial or industrial ventures. The sale includes the business, assets, inventory, multiple tow trucks, and all related equipmentâ€"offering a true turnkey operation.

## Additional highlights:

Pre-approved subdivision of a 1-acre parcel to the south of the main buildings presents future flexibility or resale potential.

A ½-acre parcel to the north may also be available for negotiation, further enhancing growth opportunities.