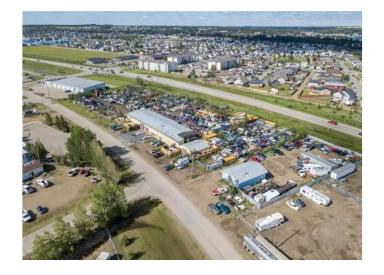

## \$3,700,000

0 Bedroom, 0.00 Bathroom, Commercial on 3.20 Acres

Beju Industrial Park, Sylvan Lake, Alberta

Exceptional Commercial Opportunity –
Prime Highway Exposure!
Presenting Lake City Services, a
well-established and reputable business
offering recylced parts sales, car recycling,
towing services, mechanical work and more.
Located just off Highway 20, offering
outstanding visibility with 500 feet of highway
frontage and quick access to downtown and all
major transportation routes.

The main facility spans approximately 10,000 sq. ft., featuring a functional mezzanine and dedicated office space. An additional 1,600 sq. ft. detached shop provides flexible workspace, ideal for expansion or specialized operations. Currently holds majority of parts removed from vehicles.

Situated on 3.2 acres, this property offers tremendous potential for further development to accommodate a variety of commercial or industrial ventures. The sale includes the business, assets, inventory, multiple tow trucks, and all related equipmentâ€"offering a true turnkey operation.

## Additional highlights:

Pre-approved subdivision of a 1-acre parcel to the south of the main buildings presents future flexibility or resale potential.

A ½-acre parcel to the north may also be available for negotiation, further enhancing growth opportunities.